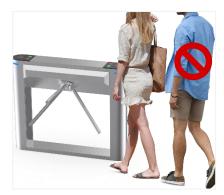

# **Tripod Turnstile**

The LT-140 is our most popular tripod turnstile, renowned for its ability to allow only one person to pass at a time—ensuring maximum security and effectively preventing unauthorized tailgating.