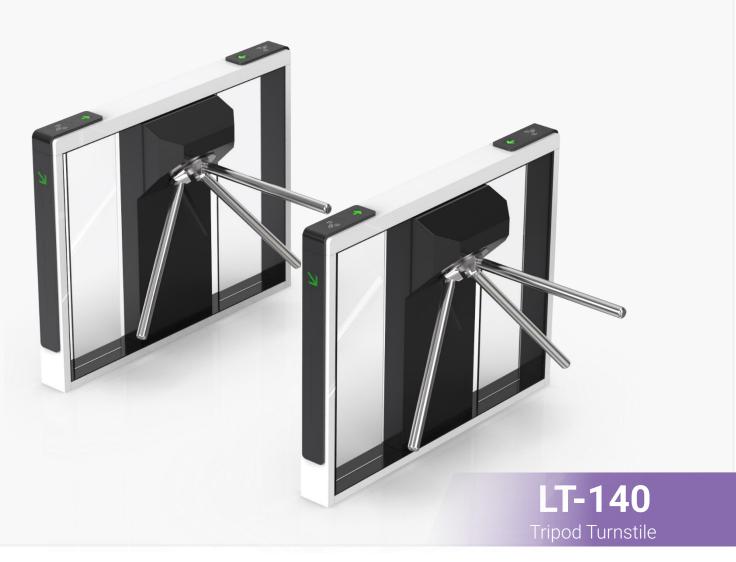

# **Tripod Turnstile**

The LT-140 is our most popular tripod turnstile, renowned for its ability to allow only one person to pass at a time—ensuring maximum security and effectively preventing unauthorized tailgating.

Its sleek black-and-white design offers a timeless, elegant look, making it an ideal choice for high-end applications where both aesthetics and security are paramount.

Web: www.mai.hr Mail: sales@mai.hr