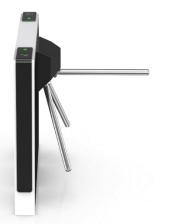

# **Tripod Turnstile**

The LT-140 is our most popular tripod turnstile, renowned for its ability to allow only one person to pass at a time—ensuring maximum security and effectively preventing unauthorized tailgating.

Its sleek black-and-white design offers a timeless, elegant look, making it an ideal choice for high-end applications where both aesthetics and security are paramount.

Web: www.mai.hr Mail: sales@mai.hr