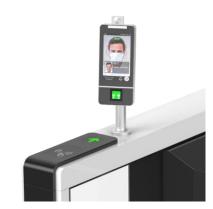

QR/Barcode Solution (Optional)

Biometric Solution (Optional)

Card

Remote Control

**Touchless Button** 

QR Code

Fingerprint

Face

Palm Vein

| Specifications        |                                                             |
|-----------------------|-------------------------------------------------------------|
| Model                 | LT-140                                                      |
| Туре                  | Tripod Turnstile                                            |
| Framework Material    | Steel (Black & White) + Tampered Glass                      |
| Dimension             | 1400*120*978mm                                              |
| Net Weight            | 75kg/pcs                                                    |
| Passage Width         | 550mm (arm 500mm)                                           |
| Passing Direction     | Single directional / Bi-directional                         |
| MCBF                  | 10 million                                                  |
| Power Supply          | AC220V/110V, 50/60Hz                                        |
| Operation Voltage     | 24V DC                                                      |
| Power Consumption     | 40W                                                         |
| Operation Temperature | -20 °C - 75 °C                                              |
| Operation Humidity    | 0 ~ 95% (No freeze)                                         |
| Working Environment   | Indoor / Outdoor waterproof                                 |
| Flow Rate             | 40 people per minute                                        |
| LED Indicator         | Two LED indicators on top:<br>green → entry, red × no entry |
| Emergency             | Automatic arm open when power off                           |
| Communication         | Dry contact, Relay signal, RS485                            |
| Flexibility           | Integrate with any access control                           |