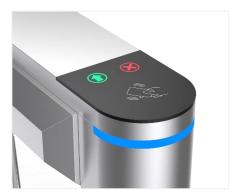

### **Features**

Custom Logo

Safety Requirements Arms Drop Down

Tempered Glass

LED Indicator

Single / Bi-directional

Anti-trailing Function (one person can pass at one time)

Web: www.mai.hr Mail: sales@mai.hr

Card Solution (Optional)