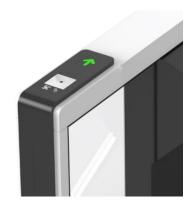

Custom Logo

Safety Requirements Arms Drop Down

Tempered Glass

LED Indicator

Single / Bi-directional

Anti-trailing Function (one person can pass at one time)

Web: www.mai.hr Mail: sales@mai.hr

Card Solution (Optional)

QR/Barcode Solution (Optional)

Biometric Solution (Optional)

Card

Remote Control

**Touchless Button** 

QR Code

Fingerprint

Face