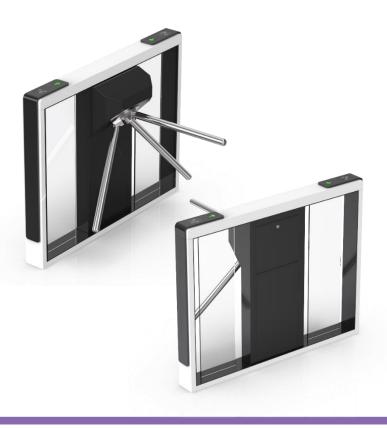

# **Tripod Turnstile**

The LT-140 is our most popular tripod turnstile, renowned for its ability to allow only one person to pass at a time—ensuring maximum security and effectively preventing unauthorized tailgating.

Its sleek black-and-white design offers a timeless, elegant look, making it an ideal choice for high-end applications where both aesthetics and security are paramount.

Web: www.mai.hr Mail: sales@mai.hr

Custom Logo

Safety Requirements Arms Drop Down

Tempered Glass

LED Indicator

Single / Bi-directional

Anti-trailing Function (one person can pass at one time)

Web: www.mai.hr Mail: sales@mai.hr

Card Solution (Optional)