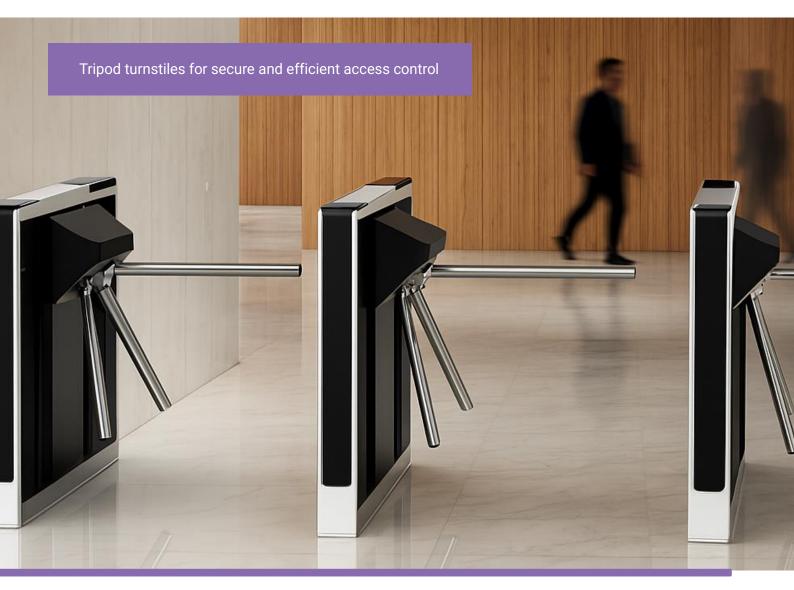

# **Tripod Turnstile**

The LT-140 is our most popular tripod turnstile, renowned for its ability to allow only one person to pass at a time—ensuring maximum security and effectively preventing unauthorized tailgating.

Its sleek black-and-white design offers a timeless, elegant look, making it an ideal choice for high-end applications where both aesthetics and security are paramount.

Web: www.mai.hr Mail: sales@mai.hr