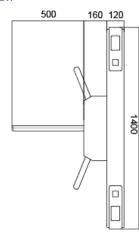

## Dimensions

#### Front View

Top View

Palm Vein

| Specifications        |                                                             |
|-----------------------|-------------------------------------------------------------|
| Model                 | LT-140                                                      |
| Туре                  | Tripod Turnstile                                            |
| Framework Material    | Steel (Black & White) + Tampered Glass                      |
| Dimension             | 1400*120*978mm                                              |
| Net Weight            | 75kg/pcs                                                    |
| Passage Width         | 550mm (arm 500mm)                                           |
| Passing Direction     | Single directional / Bi-directional                         |
| MCBF                  | 10 million                                                  |
| Power Supply          | AC220V/110V, 50/60Hz                                        |
| Operation Voltage     | 24V DC                                                      |
| Power Consumption     | 40W                                                         |
| Operation Temperature | -20 °C - 75 °C                                              |
| Operation Humidity    | 0 ~ 95% (No freeze)                                         |
| Working Environment   | Indoor / Outdoor waterproof                                 |
| Flow Rate             | 40 people per minute                                        |
| LED Indicator         | Two LED indicators on top:<br>green → entry, red × no entry |
| Emergency             | Automatic arm open when power off                           |
| Communication         | Dry contact, Relay signal, RS485                            |
| Flexibility           | Integrate with any access control                           |