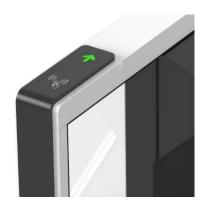

Custom Logo

Safety Requirements Arms Drop Down

Tempered Glass

LED Indicator

Single / Bi-directional

Anti-trailing Function (one person can pass at one time)

Web: www.mai.hr Mail: sales@mai.hr

Card Solution (Optional)

QR/Barcode Solution (Optional)

Biometric Solution (Optional)

Card

Remote Control

**Touchless Button** 

QR Code

Fingerprint

Face