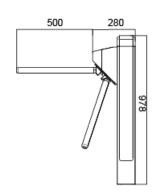

## Dimensions

#### Front View

Top View

Palm Vein

| Specifications        |                                                             |
|-----------------------|-------------------------------------------------------------|
| Model                 | LT-140                                                      |
| Туре                  | Tripod Turnstile                                            |
| Framework Material    | Steel (Black & White) + Tampered Glass                      |
| Dimension             | 1400*120*978mm                                              |
| Net Weight            | 75kg/pcs                                                    |
| Passage Width         | 550mm (arm 500mm)                                           |
| Passing Direction     | Single directional / Bi-directional                         |
| MCBF                  | 10 million                                                  |
| Power Supply          | AC220V/110V, 50/60Hz                                        |
| Operation Voltage     | 24V DC                                                      |
| Power Consumption     | 40W                                                         |
| Operation Temperature | -20 °C - 75 °C                                              |
| Operation Humidity    | 0 ~ 95% (No freeze)                                         |
| Working Environment   | Indoor / Outdoor waterproof                                 |
| Flow Rate             | 40 people per minute                                        |
| LED Indicator         | Two LED indicators on top:<br>green → entry, red × no entry |
| Emergency             | Automatic arm open when power off                           |
| Communication         | Dry contact, Relay signal, RS485                            |
| Flexibility           | Integrate with any access control                           |