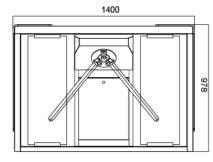

## Dimensions

#### Front View

Top View

Palm Vein

| Specifications        |                                                             |
|-----------------------|-------------------------------------------------------------|
| Model                 | LT-140                                                      |
| Туре                  | Tripod Turnstile                                            |
| Framework Material    | Steel (Black & White) + Tampered Glass                      |
| Dimension             | 1400*120*978mm                                              |
| Net Weight            | 75kg/pcs                                                    |
| Passage Width         | 550mm (arm 500mm)                                           |
| Passing Direction     | Single directional / Bi-directional                         |
| MCBF                  | 10 million                                                  |
| Power Supply          | AC220V/110V, 50/60Hz                                        |
| Operation Voltage     | 24V DC                                                      |
| Power Consumption     | 40W                                                         |
| Operation Temperature | -20 °C - 75 °C                                              |
| Operation Humidity    | 0 ~ 95% (No freeze)                                         |
| Working Environment   | Indoor / Outdoor waterproof                                 |
| Flow Rate             | 40 people per minute                                        |
| LED Indicator         | Two LED indicators on top:<br>green → entry, red × no entry |
| Emergency             | Automatic arm open when power off                           |
| Communication         | Dry contact, Relay signal, RS485                            |
| Flexibility           | Integrate with any access control                           |