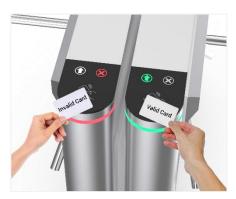

Custom Logo

Safety Requirements Arms Drop Down

Tempered Glass

LED Indicator

Single / Bi-directional

Anti-trailing Function (one person can pass at one time)

Web: www.mai.hr Mail: sales@mai.hr

Card Solution (Optional)

QR/Barcode Solution (Optional)

Biometric Solution (Optional)

Card

Remote Control

**Touchless Button** 

QR Code

Fingerprint

Face