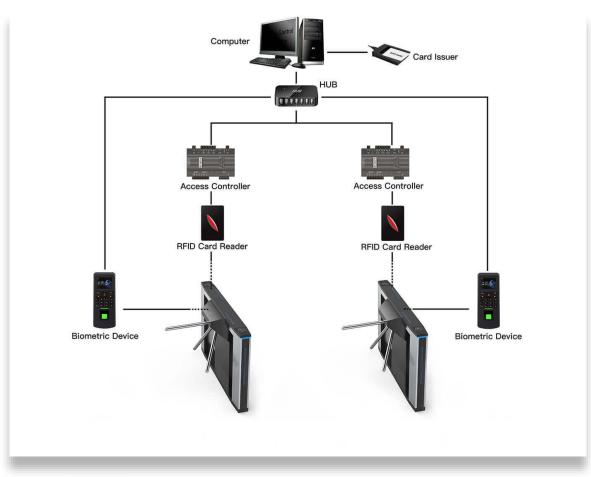

### **Access Control System**

Seamlessly integrates with any third-party access control system.

Remote Control

Touchless Button

Card

QR Code

**Fingerprint** 

Face