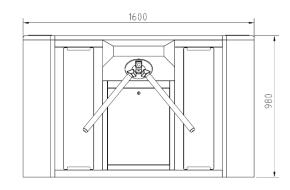

| Specifications        |                                           |
|-----------------------|-------------------------------------------|
| Model                 | LT-160                                    |
| Туре                  | Tripod Turnstile                          |
| Framework Material    | Stainless Steel + High end black painting |
| Arm material          | Stainless steel                           |
| Dimension             | 1600 * 150 * 980mm                        |
| Net Weight            | 75kg/pcs                                  |
| Passage Width         | 550mm (arm 500mm)                         |
| Passing Direction     | Single directional / Bi-directional       |
| MCBF                  | 10 million                                |
| Power Supply          | AC220V/110V, 50/60Hz                      |
| Operation Voltage     | 24V DC                                    |
| Power Consumption     | 20W                                       |
| Operation Temperature | -20 °C - 75 °C                            |
| Operation Humidity    | 0 ~ 95% (No freeze)                       |
| Waterproof Level      | IP65                                      |
| Working Environment   | Indoor / Outdoor waterproof               |
| Flow Rate             | 40 people per minute                      |
| LED Indicator         | Unique blue LED strip (front + top)       |
| Emergency             | Arms will drop down automatically         |
| Communication         | Dry contact, Relay signal, RS485          |
| Flexibility           | Integrate with any access control         |

## Dimensions

Front View

Top View

Side View

**Web:** www.mai.hr **Mail:** sales@mai.hr