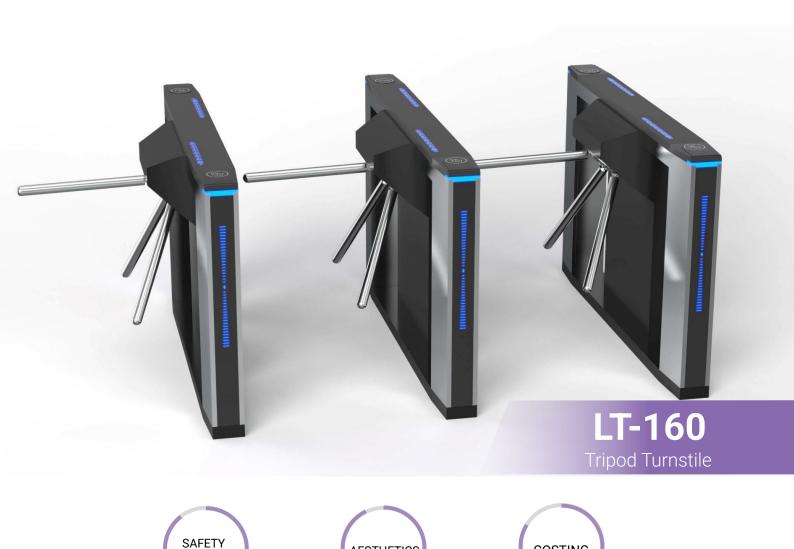

#### **Tripod Turnstile**

LEVEL

LT-160 Tripod Turnstile is a cost-effective, durable access control solution designed for high-traffic areas. It ensures secure entry by allowing only one person to pass at a time and supports both single-directional and bi-directional access. With a 550mm standard passage width and stainless steel arms, it balances functionality with user-friendly design.

**AESTHETICS** 

Featuring a sleek, modern cabinet crafted from brushed stainless steel and finished with high-end black painting, the LT-160 combines durability with an urban aesthetic. A unique blue LED strip on the front and top enhances visibility and adds a stylish touch. Robotic welding and integrated mold production ensure high structural integrity and finish quality.