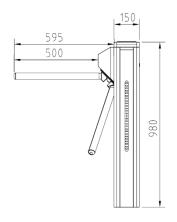

| Specifications        |                                           |
|-----------------------|-------------------------------------------|
| Model                 | LT-160                                    |
| Туре                  | Tripod Turnstile                          |
| Framework Material    | Stainless Steel + High end black painting |
| Arm material          | Stainless steel                           |
| Dimension             | 1600 * 150 * 980mm                        |
| Net Weight            | 75kg/pcs                                  |
| Passage Width         | 550mm (arm 500mm)                         |
| Passing Direction     | Single directional / Bi-directional       |
| MCBF                  | 10 million                                |
| Power Supply          | AC220V/110V, 50/60Hz                      |
| Operation Voltage     | 24V DC                                    |
| Power Consumption     | 20W                                       |
| Operation Temperature | -20 °C - 75 °C                            |
| Operation Humidity    | 0 ~ 95% (No freeze)                       |
| Waterproof Level      | IP65                                      |
| Working Environment   | Indoor / Outdoor waterproof               |
| Flow Rate             | 40 people per minute                      |
| LED Indicator         | Unique blue LED strip (front + top)       |
| Emergency             | Arms will drop down automatically         |
| Communication         | Dry contact, Relay signal, RS485          |
| Flexibility           | Integrate with any access control         |

## Dimensions

Front View

Top View

Side View

**Web:** www.mai.hr **Mail:** sales@mai.hr