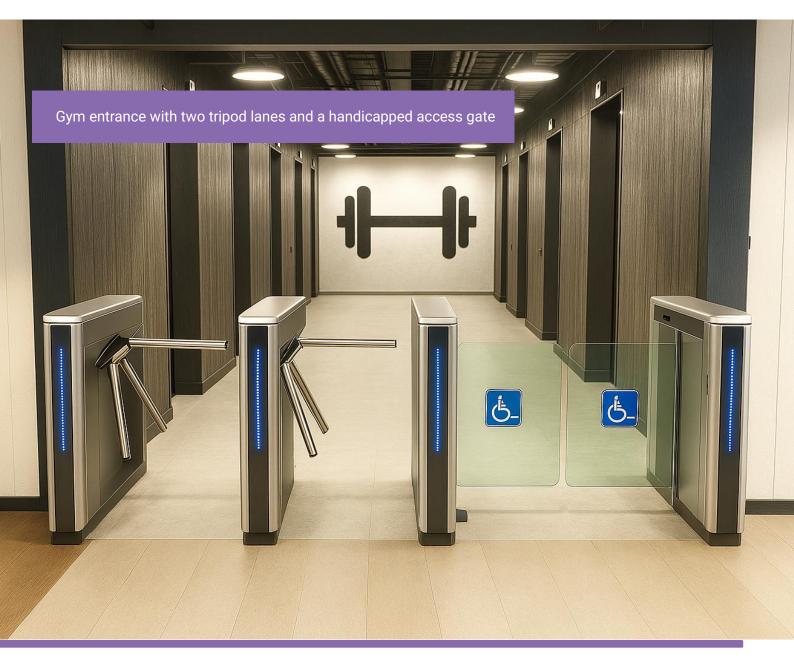

# Modularity

One Lane

Two Lanes

Three Lanes with Handicapped Access

The tripod turnstile is a cost-effective and simple access control solution, offering the lowest price among all turnstile types. Its key feature is allowing only one person to pass at a time, ensuring controlled entry. It supports a standard 655mm tripod arm and a 1100mm handicapped swing arm, providing a wide passage suitable for wheelchairs and pedestrians with large luggage.