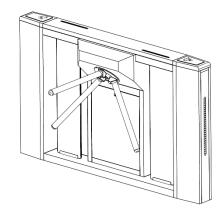

#### **Tripod Turnstile**

LEVEL

LT-160 Tripod Turnstile is a cost-effective, durable access control solution designed for high-traffic areas. It ensures secure entry by allowing only one person to pass at a time and supports both single-directional and bi-directional access. With a 550mm standard passage width and stainless steel arms, it balances functionality with user-friendly design.

**AESTHETICS** 

Featuring a sleek, modern cabinet crafted from brushed stainless steel and finished with high-end black painting, the LT-160 combines durability with an urban aesthetic. A unique blue LED strip on the front and top enhances visibility and adds a stylish touch. Robotic welding and integrated mold production ensure high structural integrity and finish quality.