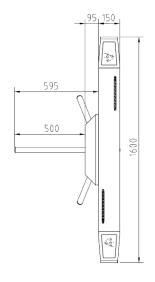

| Specifications        |                                           |
|-----------------------|-------------------------------------------|
| Model                 | LT-160                                    |
| Туре                  | Tripod Turnstile                          |
| Framework Material    | Stainless Steel + High end black painting |
| Arm material          | Stainless steel                           |
| Dimension             | 1600 * 150 * 980mm                        |
| Net Weight            | 75kg/pcs                                  |
| Passage Width         | 550mm (arm 500mm)                         |
| Passing Direction     | Single directional / Bi-directional       |
| MCBF                  | 10 million                                |
| Power Supply          | AC220V/110V, 50/60Hz                      |
| Operation Voltage     | 24V DC                                    |
| Power Consumption     | 20W                                       |
| Operation Temperature | -20 °C - 75 °C                            |
| Operation Humidity    | 0 ~ 95% (No freeze)                       |
| Waterproof Level      | IP65                                      |
| Working Environment   | Indoor / Outdoor waterproof               |
| Flow Rate             | 40 people per minute                      |
| LED Indicator         | Unique blue LED strip (front + top)       |
| Emergency             | Arms will drop down automatically         |
| Communication         | Dry contact, Relay signal, RS485          |
| Flexibility           | Integrate with any access control         |

## Dimensions

Front View

Top View

Side View

**Web:** www.mai.hr **Mail:** sales@mai.hr