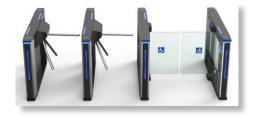

# Modularity

One Lane

Two Lanes

Three Lanes with Handicapped Access

The tripod turnstile is a cost-effective and simple access control solution, offering the lowest price among all turnstile types. Its key feature is allowing only one person to pass at a time, ensuring controlled entry. It supports a standard 655mm tripod arm and a 1100mm handicapped swing arm, providing a wide passage suitable for wheelchairs and pedestrians with large luggage.