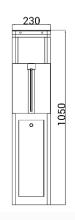

The cabinet, with a 230mm width, allows easy installation of any RFID card reader or barcode scanner directly on the gate.

Additionally, a single unit can support a 900mm arm, accommodating wide passageways and ensuring accessibility for wheelchair users or pedestrians with large luggage.

Fingerprint

Face

Palm Vein

| Specifications        |                                      |
|-----------------------|--------------------------------------|
| Туре                  | Swing Turnstile                      |
| Framework Material    | Stainless Steel + Tempered glass     |
| Arm material          | Stainless steel or plexiglass        |
| Dimension             | 230* 165 * 1050mm                    |
| Net Weight            | 25kg/pcs                             |
| Passage Width         | ≤900mm                               |
| Passing Direction     | Single directional / Bi-directional  |
| MCBF                  | 10 million                           |
| Power Supply          | AC220V/110V, 50/60Hz                 |
| Operation Voltage     | 24V DC                               |
| Power Consumption     | 40W                                  |
| Operation Temperature | -20 °C - 75 °C                       |
| Operation Humidity    | 0 ~ 95% (No freeze)                  |
| Waterproof Level      | IP65                                 |
| Working Environment   | Indoor / Outdoor waterproof          |
| Flow Rate             | 40 people per minute                 |
| LED Indicator         | Unique blue, green and red LED strip |
| Infrared Sensor       | 2 pairs (optional) up or down        |
| Emergency             | Automatic arm open when power off    |
| Communication         | Dry contact, Relay signal, RS485     |
| Flexibility           | Integrate with any access control    |

## Dimensions

Front View

Top View

Side View

Front View

Side View

Top View