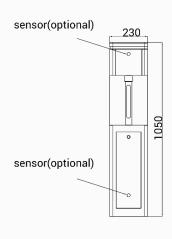

### **Swing Turnstile**

Swing turnstile stands out for its exquisite design and striking beauty, making it the most attractive feature at first glance. It offers optional sensors, as well as plexiglass or steel arms.

The cabinet, with a 230mm width, allows easy installation of any RFID card reader or barcode scanner directly on the gate.

Additionally, a single unit can support a 900mm arm, accommodating wide passageways and ensuring accessibility for wheelchair users or pedestrians with large luggage.

## Dimensions

Front View

Top View

Side View

Front View

Side View

Top View