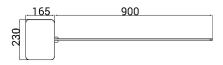

| 24V DC                               |
| Power Consumption     | 40W                                  |
| Operation Temperature | -20 °C - 75 °C                       |
| Operation Humidity    | 0 ~ 95% (No freeze)                  |
| Waterproof Level      | IP65                                 |
| Working Environment   | Indoor / Outdoor waterproof          |
| Flow Rate             | 40 people per minute                 |
| LED Indicator         | Unique blue, green and red LED strip |
| Infrared Sensor       | 2 pairs (optional) up or down        |
| Emergency             | Automatic arm open when power off    |
| Communication         | Dry contact, Relay signal, RS485     |
| Flexibility           | Integrate with any access control    |

## Dimensions

Front View



Top View



Side View



Front View



Side View



Top View