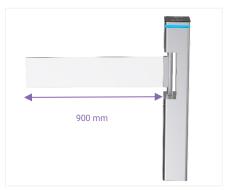

The cabinet, with a 230mm width, allows easy installation of any RFID card reader or barcode scanner directly on the gate.

Additionally, a single unit can support a 900mm arm, accommodating wide passageways and ensuring accessibility for wheelchair users or pedestrians with large luggage.

#### **Features**

- One-way or two-way operation
- Compatible with all access control systems
- Passage width extendable up to 900mm
- Optional sensor integration
- > Smooth, low-noise operation
- LED indicators (blue, green, red) show pass status
- ▶ IP65 waterproof rating suitable for indoor and outdoor use
- > Emergency release arms open automatically for fire safety
- > Easy installation and maintenance