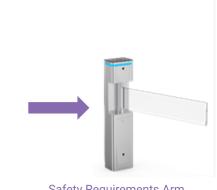

Safety Requirements Arm Opens Automatically

Card Solution (Optional)

QR/Barcode Solution (Optional)

Biometric Solution (Optional)

Remote Control

**Touchless Button** 

Card

QR Code