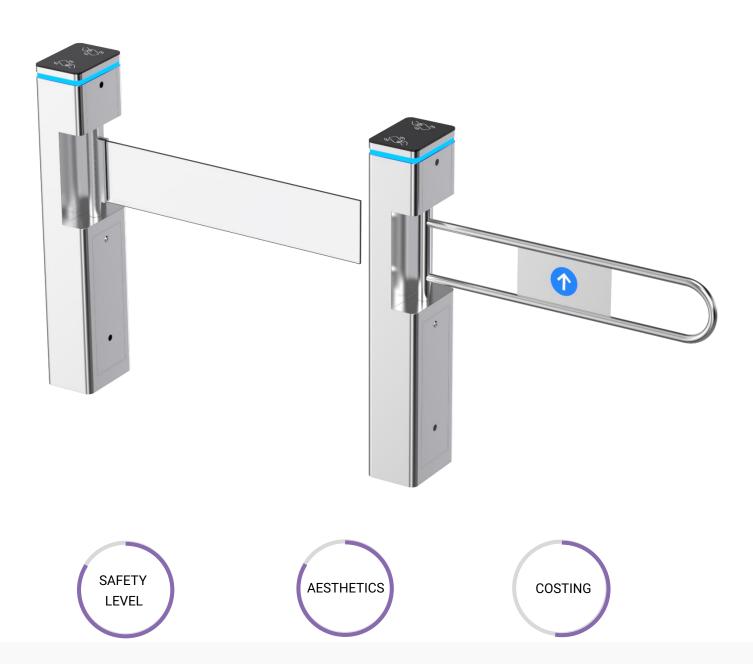

### **Swing Turnstile**

Swing turnstile stands out for its exquisite design and striking beauty, making it the most attractive feature at first glance. It offers optional sensors, as well as plexiglass or steel arms.

The cabinet, with a 230mm width, allows easy installation of any RFID card reader or barcode scanner directly on the gate.

Additionally, a single unit can support a 900mm arm, accommodating wide passageways and ensuring accessibility for wheelchair users or pedestrians with large luggage.

#### **Features**

- One-way or two-way operation
- Compatible with all access control systems
- Passage width extendable up to 900mm
- Optional sensor integration
- > Smooth, low-noise operation
- LED indicators (blue, green, red) show pass status
- ▶ IP65 waterproof rating suitable for indoor and outdoor use
- > Emergency release arms open automatically for fire safety
- > Easy installation and maintenance