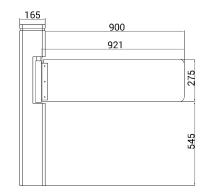

ion Voltage     | 24V DC                               |
| Power Consumption     | 40W                                  |
| Operation Temperature | -20 °C - 75 °C                       |
| Operation Humidity    | 0 ~ 95% (No freeze)                  |
| Waterproof Level      | IP65                                 |
| Working Environment   | Indoor / Outdoor waterproof          |
| Flow Rate             | 40 people per minute                 |
| LED Indicator         | Unique blue, green and red LED strip |
| Infrared Sensor       | 2 pairs (optional) up or down        |
| Emergency             | Automatic arm open when power off    |
| Communication         | Dry contact, Relay signal, RS485     |
| Flexibility           | Integrate with any access control    |

## Dimensions

Front View



Top View



Side View



Front View



Side View



Top View