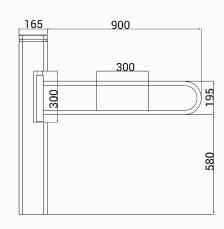

The cabinet, with a 230mm width, allows easy installation of any RFID card reader or barcode scanner directly on the gate.

Additionally, a single unit can support a 900mm arm, accommodating wide passageways and ensuring accessibility for wheelchair users or pedestrians with large luggage.

Fingerprint

Face

Palm Vein

| Specifications        |                                      |
|-----------------------|--------------------------------------|
| Туре                  | Swing Turnstile                      |
| Framework Material    | Stainless Steel + Tempered glass     |
| Arm material          | Stainless steel or plexiglass        |
| Dimension             | 230* 165 * 1050mm                    |
| Net Weight            | 25kg/pcs                             |
| Passage Width         | ≤900mm                               |
| Passing Direction     | Single directional / Bi-directional  |
| MCBF                  | 10 million                           |
| Power Supply          | AC220V/110V, 50/60Hz                 |
| Operation Voltage     | 24V DC                               |
| Power Consumption     | 40W                                  |
| Operation Temperature | -20 °C - 75 °C                       |
| Operation Humidity    | 0 ~ 95% (No freeze)                  |
| Waterproof Level      | IP65                                 |
| Working Environment   | Indoor / Outdoor waterproof          |
| Flow Rate             | 40 people per minute                 |
| LED Indicator         | Unique blue, green and red LED strip |
| Infrared Sensor       | 2 pairs (optional) up or down        |
| Emergency             | Automatic arm open when power off    |
| Communication         | Dry contact, Relay signal, RS485     |
| Flexibility           | Integrate with any access control    |

## Dimensions

Front View

Top View

Side View

Front View

Side View

Top View