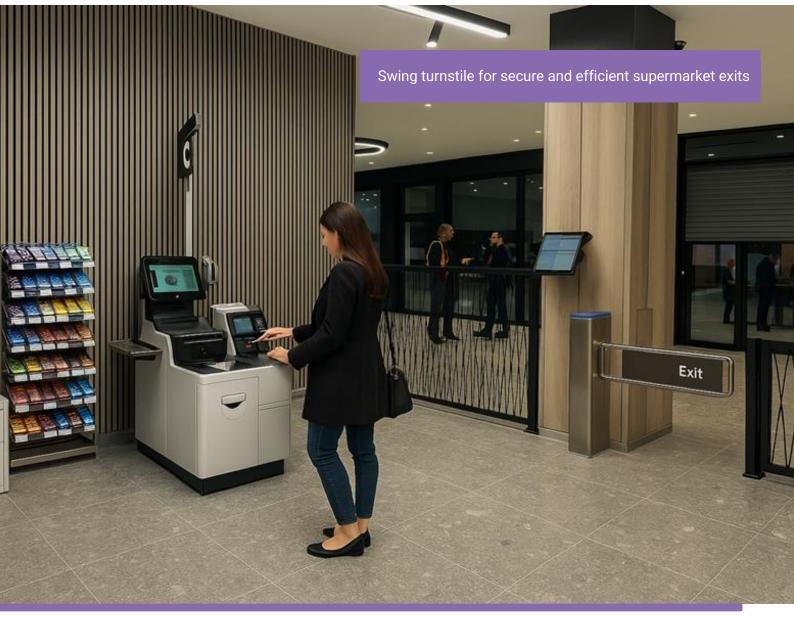

### **Swing Turnstile**

Swing turnstile stands out for its exquisite design and striking beauty, making it the most attractive feature at first glance. It offers optional sensors, as well as plexiglass or steel arms.

The cabinet, with a 230mm width, allows easy installation of any RFID card reader or barcode scanner directly on the gate.

Additionally, a single unit can support a 900mm arm, accommodating wide passageways and ensuring accessibility for wheelchair users or pedestrians with large luggage.