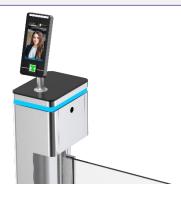

### **Swing Turnstile**

Swing turnstile stands out for its exquisite design and striking beauty, making it the most attractive feature at first glance. It offers optional sensors, as well as plexiglass or steel arms.

The cabinet, with a 230mm width, allows easy installation of any RFID card reader or barcode scanner directly on the gate.

Additionally, a single unit can support a 900mm arm, accommodating wide passageways and ensuring accessibility for wheelchair users or pedestrians with large luggage.