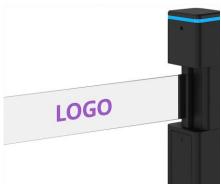

### **Customized Service**

- Customizable color to match installation environment
- Flexible dimensions to meet specific requirements
- Logo branding available
- Optional arm materials: plexiglass or stainless steel, with selectable width

**Custom Logo** 

Infrared Sensors (Optional)

Hidden Cover Opening Design

Plexiglass/Steel Arm (Optional)

Wide Lane

**Anti-pinch Function** 

LED Indicator

**Custom Color** 