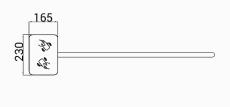

Fingerprint

Face

Palm Vein

| Specifications        |                                      |
|-----------------------|--------------------------------------|
| Туре                  | Swing Turnstile                      |
| Framework Material    | Stainless Steel + Tempered glass     |
| Arm material          | Stainless steel or plexiglass        |
| Dimension             | 230* 165 * 1050mm                    |
| Net Weight            | 25kg/pcs                             |
| Passage Width         | ≤900mm                               |
| Passing Direction     | Single directional / Bi-directional  |
| MCBF                  | 10 million                           |
| Power Supply          | AC220V/110V, 50/60Hz                 |
| Operation Voltage     | 24V DC                               |
| Power Consumption     | 40W                                  |
| Operation Temperature | -20 °C - 75 °C                       |
| Operation Humidity    | 0 ~ 95% (No freeze)                  |
| Waterproof Level      | IP65                                 |
| Working Environment   | Indoor / Outdoor waterproof          |
| Flow Rate             | 40 people per minute                 |
| LED Indicator         | Unique blue, green and red LED strip |
| Infrared Sensor       | 2 pairs (optional) up or down        |
| Emergency             | Automatic arm open when power off    |
| Communication         | Dry contact, Relay signal, RS485     |
| Flexibility           | Integrate with any access control    |

## Dimensions

Front View

Top View

Side View

Front View

Side View

Top View