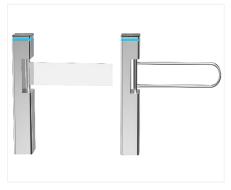

### **Swing Turnstile**

Swing turnstile stands out for its exquisite design and striking beauty, making it the most attractive feature at first glance. It offers optional sensors, as well as plexiglass or steel arms.

## Dimensions

Front View

Top View

Side View

Front View

Side View

Top View