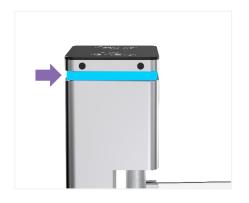

#### **Features**

- One-way or two-way operation
- Compatible with all access control systems
- Passage width extendable up to 900mm
- Optional sensor integration
- > Smooth, low-noise operation
- LED indicators (blue, green, red) show pass status
- ▶ IP65 waterproof rating suitable for indoor and outdoor use
- > Emergency release arms open automatically for fire safety
- > Easy installation and maintenance

Fingerprint

Face

Palm Vein

| Specifications        |                                      |
|-----------------------|--------------------------------------|
| Туре                  | Swing Turnstile                      |
| Framework Material    | Stainless Steel + Tempered glass     |
| Arm material          | Stainless steel or plexiglass        |
| Dimension             | 230* 165 * 1050mm                    |
| Net Weight            | 25kg/pcs                             |
| Passage Width         | ≤900mm                               |
| Passing Direction     | Single directional / Bi-directional  |
| MCBF                  | 10 million                           |
| Power Supply          | AC220V/110V, 50/60Hz                 |
| Operation Voltage     | 24V DC                               |
| Power Consumption     | 40W                                  |
| Operation Temperature | -20 °C - 75 °C                       |
| Operation Humidity    | 0 ~ 95% (No freeze)                  |
| Waterproof Level      | IP65                                 |
| Working Environment   | Indoor / Outdoor waterproof          |
| Flow Rate             | 40 people per minute                 |
| LED Indicator         | Unique blue, green and red LED strip |
| Infrared Sensor       | 2 pairs (optional) up or down        |
| Emergency             | Automatic arm open when power off    |
| Communication         | Dry contact, Relay signal, RS485     |
| Flexibility           | Integrate with any access control    |