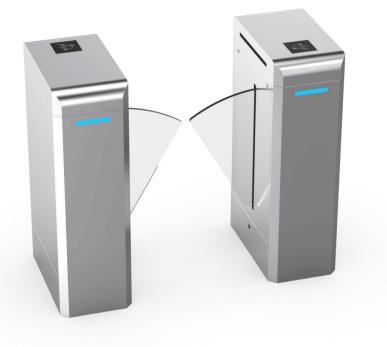

# **OPTICAL FLAP GATE**

#### **Optical Flap Gate**

The Optical Flap Gate is our most classic wing-style gate, featuring a retractable flap mechanism for both entry and exit. This design enables faster and more efficient pedestrian flow, especially during peak hours.

Crafted entirely from high-quality stainless steel, the body of the gate offers exceptional strength, durability, and long-term reliability.