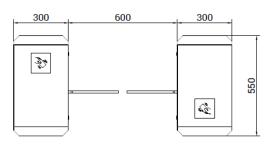

**Touchless Button** 

Card

QR Code

Fingerprint

Face

Palm Vein

|                       | Specifications                                   |
|-----------------------|--------------------------------------------------|
| Туре                  | Optical Flap Gate                                |
| Framework Material    | Stainless Steel + Tempered glass                 |
| Dimension             | 1200*550*1000mm                                  |
| Net Weight            | 80kg/pcs                                         |
| Passage Width         | ≤900mm                                           |
| Passing Direction     | Retractile                                       |
| MCBF                  | 15 million                                       |
| Power Supply          | AC220V/110V, 50/60Hz                             |
| Operation Voltage     | 24V DC                                           |
| Power Consumption     | 40W                                              |
| Operation Temperature | -20 °C - 75 °C                                   |
| Operation Humidity    | 0 ~ 95% (No freeze)                              |
| Working Environment   | Indoor / Outdoor (shelter)                       |
| Flow Rate             | 35 people per minute                             |
| LED Indicator         | green $\rightarrow$ entry, red $\times$ no entry |
| Infrared Sensor       | 3-6 Pairs (Optional)                             |
| Emergency             | Automatic arm open when power off                |
| Communication         | Dry contact, Relay signal, RS485                 |
| Flexibility           | Integrate with any access control                |

## Dimensions

#### Front View

Top View

Side View