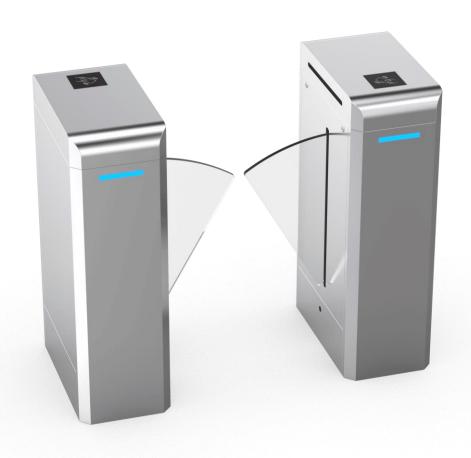

#### **Optical Flap Gate**

The Optical Flap Gate is our most classic wing-style gate, featuring a retractable flap mechanism for both entry and exit. This design enables faster and more efficient pedestrian flow, especially during peak hours.

Crafted entirely from high-quality stainless steel, the body of the gate offers exceptional strength, durability, and long-term reliability.