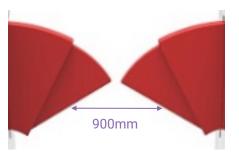

#### **Features**

- Compatibility: Supports integration with all types of access control systems.
- Adjustable Passage Width: Can be extended up to 900mm for wider access.
- > Energy Efficient: Designed for low power consumption.
- Smooth & Quiet Operation: Runs with minimal noise and ensures seamless performance.
- LED Indicators: Green and red LED lights display passing status.