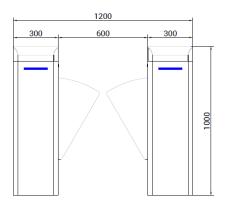

**Touchless Button** 

Card

QR Code

Fingerprint

Face

Palm Vein

|                       | Specifications                                   |
|-----------------------|--------------------------------------------------|
| Туре                  | Optical Flap Gate                                |
| Framework Material    | Stainless Steel + Tempered glass                 |
| Dimension             | 1200*550*1000mm                                  |
| Net Weight            | 80kg/pcs                                         |
| Passage Width         | ≤900mm                                           |
| Passing Direction     | Retractile                                       |
| MCBF                  | 15 million                                       |
| Power Supply          | AC220V/110V, 50/60Hz                             |
| Operation Voltage     | 24V DC                                           |
| Power Consumption     | 40W                                              |
| Operation Temperature | -20 °C - 75 °C                                   |
| Operation Humidity    | 0 ~ 95% (No freeze)                              |
| Working Environment   | Indoor / Outdoor (shelter)                       |
| Flow Rate             | 35 people per minute                             |
| LED Indicator         | green $\rightarrow$ entry, red $\times$ no entry |
| Infrared Sensor       | 3-6 Pairs (Optional)                             |
| Emergency             | Automatic arm open when power off                |
| Communication         | Dry contact, Relay signal, RS485                 |
| Flexibility           | Integrate with any access control                |

## Dimensions

#### Front View

Top View

Side View