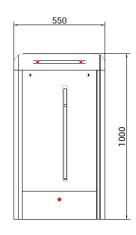

|
| Operation Temperature | -20 °C - 75 °C                                   |
| Operation Humidity    | 0 ~ 95% (No freeze)                              |
| Working Environment   | Indoor / Outdoor (shelter)                       |
| Flow Rate             | 35 people per minute                             |
| LED Indicator         | green $\rightarrow$ entry, red $\times$ no entry |
| Infrared Sensor       | 3-6 Pairs (Optional)                             |
| Emergency             | Automatic arm open when power off                |
| Communication         | Dry contact, Relay signal, RS485                 |
| Flexibility           | Integrate with any access control                |

## Dimensions

#### Front View



Top View





Side View