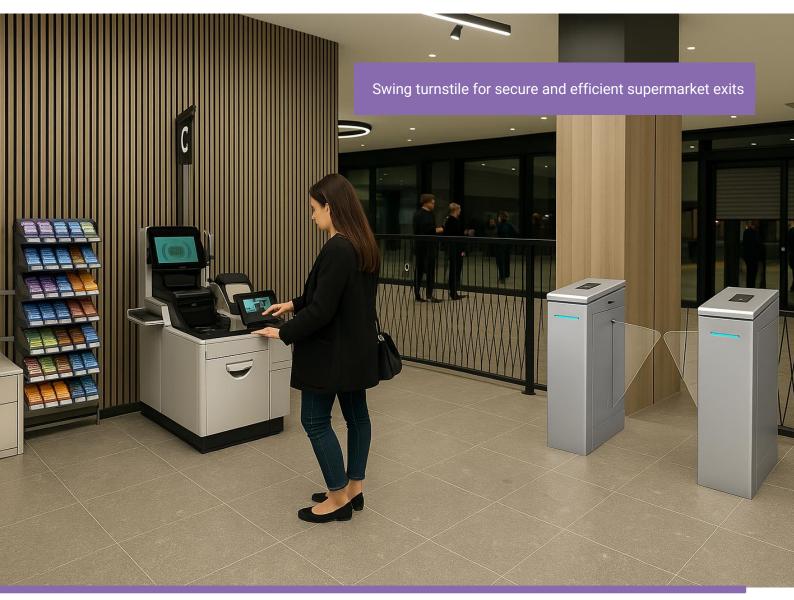

#### **Optical Flap Gate**

The Optical Flap Gate is our most classic wing-style gate, featuring a retractable flap mechanism for both entry and exit. This design enables faster and more efficient pedestrian flow, especially during peak hours.

Crafted entirely from high-quality stainless steel, the body of the gate offers exceptional strength, durability, and long-term reliability.

#### **Features**

- Compatibility: Supports integration with all types of access control systems.
- Adjustable Passage Width: Can be extended up to 900mm for wider access.
- > Energy Efficient: Designed for low power consumption.
- Smooth & Quiet Operation: Runs with minimal noise and ensures seamless performance.
- LED Indicators: Green and red LED lights display passing status.