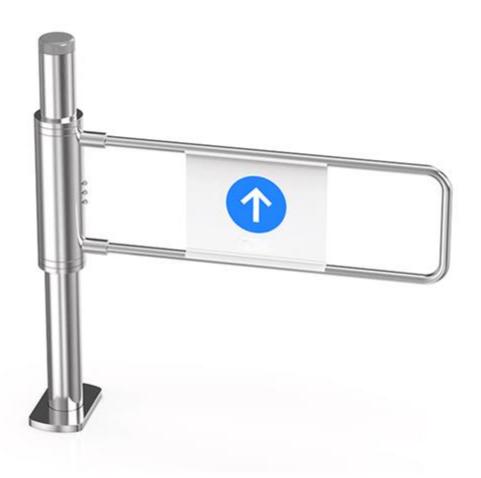

### **Manual Swing Gate**

- Passage: Supports single-direction movement (entry or exit) and operates without electricity.
- Design: Manual swing gate with a 64mm brushed stainless steel pillar, suitable for narrow installation spaces.
- Versatility: A single unit supports a 900mm arm, allowing easy access for wheelchairs and passengers with large luggage.
- Expandable Width: Two units can create a passage up to 1800mm wide, accommodating 3-4 people simultaneously.
- > Durability: Ideal for both indoor and outdoor use.
- Applications: Suitable for supermarkets and similar environments.

# 1pcs for 900mm width

A single unit supports a 900mm arm, allowing easy access for wheelchairs and passengers with large luggage.

2pcs for 1800mm width

A double unit supports a passage width of 1800mm, allowing simultaneous entry for 3–4 people.