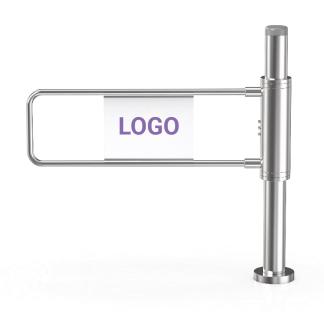

### **Manual Swing Gate**

- Passage: Supports single-direction movement (entry or exit) and operates without electricity.
- Design: Manual swing gate with a 64mm brushed stainless steel pillar, suitable for narrow installation spaces.
- Versatility: A single unit supports a 900mm arm, allowing easy access for wheelchairs and passengers with large luggage.
- Expandable Width: Two units can create a passage up to 1800mm wide, accommodating 3-4 people simultaneously.
- > Durability: Ideal for both indoor and outdoor use.
- Applications: Suitable for supermarkets and similar environments.

#### Front View

Top View

Side View

<sup>\*</sup> The middle area of the swing gate can be customized with an OEM logo.