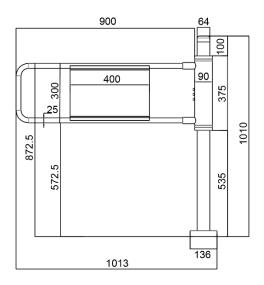

|                    | Specifications                  |
|--------------------|---------------------------------|
| Туре               | Manual Swing Gate               |
| Framework Material | Stainless Steel                 |
| Arm material       | Stainless steel                 |
| Dimension          | 900*64*1010mm                   |
| Net Weight         | 25kg/pcs                        |
| Passage Width      | 1 pcs - 900mm<br>2 pcs - 1800mm |
| Passing Direction  | Single directional              |
| Flow Rate          | 40 people per minute            |
| Manual push        | Left or right                   |

#### **Dimensions**

#### Front View

Top View

Side View

<sup>\*</sup> The middle area of the swing gate can be customized with an OEM logo.