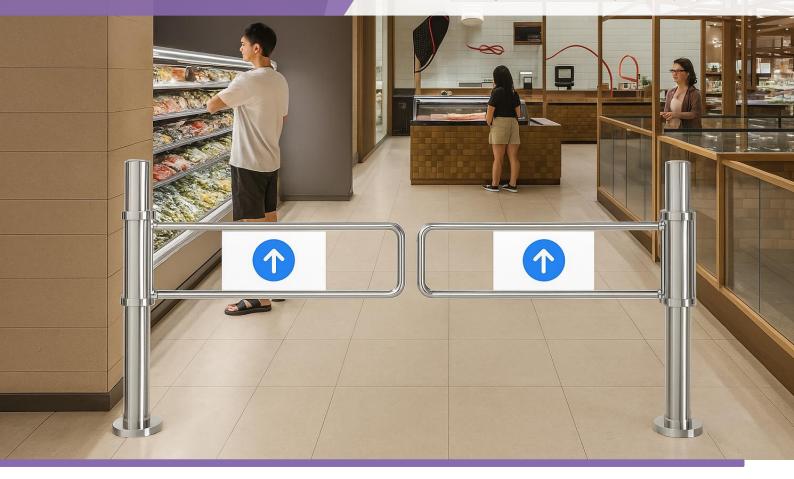

### **Manual Swing Gate**

- Passage: Supports single-direction movement (entry or exit) and operates without electricity.
- Design: Manual swing gate with a 64mm brushed stainless steel pillar, suitable for narrow installation spaces.
- Versatility: A single unit supports a 900mm arm, allowing easy access for wheelchairs and passengers with large luggage.
- Expandable Width: Two units can create a passage up to 1800mm wide, accommodating 3-4 people simultaneously.
- > Durability: Ideal for both indoor and outdoor use.
- Applications: Suitable for supermarkets and similar environments.

# 1pcs for 900mm width

A single unit supports a 900mm arm, allowing easy access for wheelchairs and passengers with large luggage.

2pcs for 1800mm width

A double unit supports a passage width of 1800mm, allowing simultaneous entry for 3–4 people.