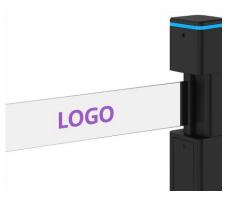

Custom Logo

Infrared Sensors (Optional)

Hidden Cover Opening Design

Plexiglass/Steel Arm (Optional)

Wide Lane

**Anti-pinch Function** 

**LED** Indicator

**Custom Color** 