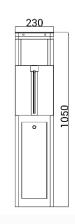

The cabinet, with a 230mm width, allows easy installation of any RFID card reader or barcode scanner directly on the gate.

Additionally, a single unit can support a 900mm arm, accommodating wide passageways and ensuring accessibility for wheelchair users or pedestrians with large luggage.

**Fingerprint** 

Face

Palm Vein

| Specifications        |                                      |
|-----------------------|--------------------------------------|
| Туре                  | Automatic Swing Gate                 |
| Framework Material    | Stainless Steel + Tempered glass     |
| Arm material          | Stainless steel or plexiglass        |
| Dimension             | 230* 165 * 1050mm                    |
| Net Weight            | 25kg/pcs                             |
| Passage Width         | ≤900mm                               |
| Passing Direction     | Single directional / Bi-directional  |
| MCBF                  | 10 million                           |
| Power Supply          | AC220V/110V, 50/60Hz                 |
| Operation Voltage     | 24V DC                               |
| Power Consumption     | 40W                                  |
| Operation Temperature | -20 °C - 75 °C                       |
| Operation Humidity    | 0 ~ 95% (No freeze)                  |
| Waterproof Level      | IP65                                 |
| Working Environment   | Indoor / Outdoor waterproof          |
| Flow Rate             | 40 people per minute                 |
| LED Indicator         | Unique blue, green and red LED strip |
| Infrared Sensor       | 2 pairs (optional) up or down        |
| Emergency             | Automatic arm open when power off    |
| Communication         | Dry contact, Relay signal, RS485     |
| Flexibility           | Integrate with any access control    |

#### Front View

Side View

Top View