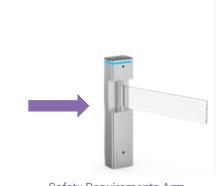

Safety Requirements Arm Opens Automatically

Card Solution (Optional)

QR/Barcode Solution (Optional)

Biometric Solution (Optional)

Remote Control

**Touchless Button** 

Card

QR Code