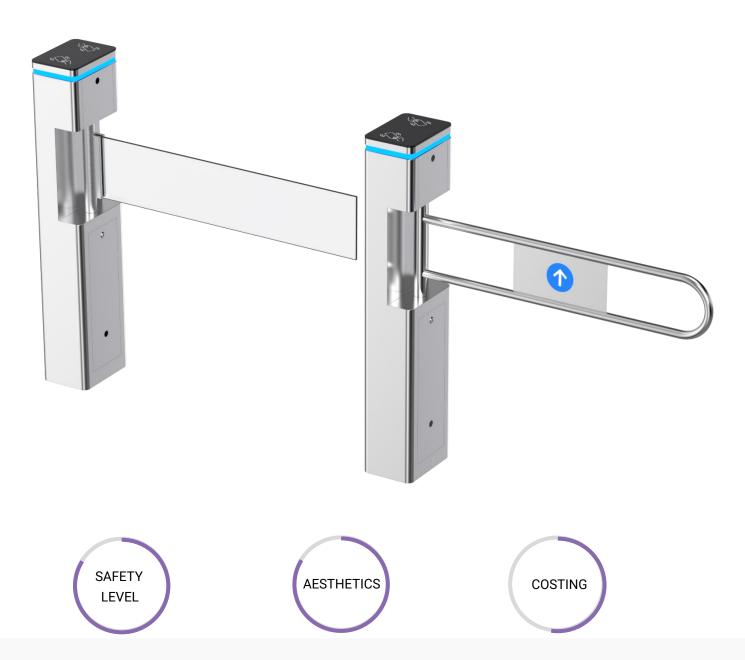

## **Automatic Swing Gate**

Automatic swing gate stands out for its exquisite design and striking beauty, making it the most attractive feature at first glance. It offers optional sensors, as well as plexiglass or steel arms.

The cabinet, with a 230mm width, allows easy installation of any RFID card reader or barcode scanner directly on the gate.

Additionally, a single unit can support a 900mm arm, accommodating wide passageways and ensuring accessibility for wheelchair users or pedestrians with large luggage.

#### **Features**

- One-way or two-way operation
- Compatible with all access control systems
- Passage width extendable up to 900mm
- Optional sensor integration
- > Smooth, low-noise operation
- LED indicators (blue, green, red) show pass status
- ▶ IP65 waterproof rating suitable for indoor and outdoor use
- > Emergency release arms open automatically for fire safety
- Easy installation and maintenance