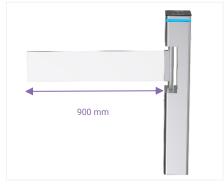

The cabinet, with a 230mm width, allows easy installation of any RFID card reader or barcode scanner directly on the gate.

Additionally, a single unit can support a 900mm arm, accommodating wide passageways and ensuring accessibility for wheelchair users or pedestrians with large luggage.