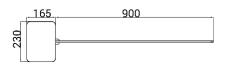

The cabinet, with a 230mm width, allows easy installation of any RFID card reader or barcode scanner directly on the gate.

Additionally, a single unit can support a 900mm arm, accommodating wide passageways and ensuring accessibility for wheelchair users or pedestrians with large luggage.

**Fingerprint** 

Face

Palm Vein

| Specifications        |                                      |
|-----------------------|--------------------------------------|
| Туре                  | Automatic Swing Gate                 |
| Framework Material    | Stainless Steel + Tempered glass     |
| Arm material          | Stainless steel or plexiglass        |
| Dimension             | 230* 165 * 1050mm                    |
| Net Weight            | 25kg/pcs                             |
| Passage Width         | ≤900mm                               |
| Passing Direction     | Single directional / Bi-directional  |
| MCBF                  | 10 million                           |
| Power Supply          | AC220V/110V, 50/60Hz                 |
| Operation Voltage     | 24V DC                               |
| Power Consumption     | 40W                                  |
| Operation Temperature | -20 °C - 75 °C                       |
| Operation Humidity    | 0 ~ 95% (No freeze)                  |
| Waterproof Level      | IP65                                 |
| Working Environment   | Indoor / Outdoor waterproof          |
| Flow Rate             | 40 people per minute                 |
| LED Indicator         | Unique blue, green and red LED strip |
| Infrared Sensor       | 2 pairs (optional) up or down        |
| Emergency             | Automatic arm open when power off    |
| Communication         | Dry contact, Relay signal, RS485     |
| Flexibility           | Integrate with any access control    |

### Dimensions

Front View

Top View

Side View