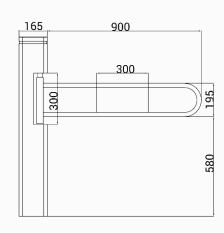

The cabinet, with a 230mm width, allows easy installation of any RFID card reader or barcode scanner directly on the gate.

Additionally, a single unit can support a 900mm arm, accommodating wide passageways and ensuring accessibility for wheelchair users or pedestrians with large luggage.

**Fingerprint** 

Face

Palm Vein

| Specifications        |                                      |
|-----------------------|--------------------------------------|
| Туре                  | Automatic Swing Gate                 |
| Framework Material    | Stainless Steel + Tempered glass     |
| Arm material          | Stainless steel or plexiglass        |
| Dimension             | 230* 165 * 1050mm                    |
| Net Weight            | 25kg/pcs                             |
| Passage Width         | ≤900mm                               |
| Passing Direction     | Single directional / Bi-directional  |
| MCBF                  | 10 million                           |
| Power Supply          | AC220V/110V, 50/60Hz                 |
| Operation Voltage     | 24V DC                               |
| Power Consumption     | 40W                                  |
| Operation Temperature | -20 °C - 75 °C                       |
| Operation Humidity    | 0 ~ 95% (No freeze)                  |
| Waterproof Level      | IP65                                 |
| Working Environment   | Indoor / Outdoor waterproof          |
| Flow Rate             | 40 people per minute                 |
| LED Indicator         | Unique blue, green and red LED strip |
| Infrared Sensor       | 2 pairs (optional) up or down        |
| Emergency             | Automatic arm open when power off    |
| Communication         | Dry contact, Relay signal, RS485     |
| Flexibility           | Integrate with any access control    |

### Dimensions

Front View

Top View

Side View