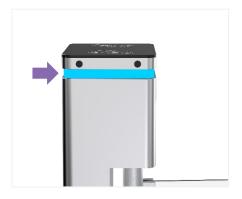

Custom Logo

Infrared Sensors (Optional)

Hidden Cover Opening Design

Plexiglass/Steel Arm (Optional)

Wide Lane

**Anti-pinch Function** 

**LED** Indicator

**Custom Color** 