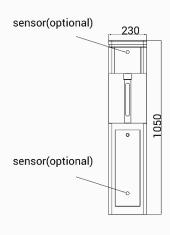

The cabinet, with a 230mm width, allows easy installation of any RFID card reader or barcode scanner directly on the gate.

Additionally, a single unit can support a 900mm arm, accommodating wide passageways and ensuring accessibility for wheelchair users or pedestrians with large luggage.

Custom Logo

Infrared Sensors (Optional)

Hidden Cover Opening Design

Plexiglass/Steel Arm (Optional)

Wide Lane

**Anti-pinch Function** 

**LED** Indicator

**Custom Color** 

**Fingerprint** 

Face

Palm Vein

| Specifications        |                                      |
|-----------------------|--------------------------------------|
| Туре                  | Automatic Swing Gate                 |
| Framework Material    | Stainless Steel + Tempered glass     |
| Arm material          | Stainless steel or plexiglass        |
| Dimension             | 230* 165 * 1050mm                    |
| Net Weight            | 25kg/pcs                             |
| Passage Width         | ≤900mm                               |
| Passing Direction     | Single directional / Bi-directional  |
| MCBF                  | 10 million                           |
| Power Supply          | AC220V/110V, 50/60Hz                 |
| Operation Voltage     | 24V DC                               |
| Power Consumption     | 40W                                  |
| Operation Temperature | -20 °C - 75 °C                       |
| Operation Humidity    | 0 ~ 95% (No freeze)                  |
| Waterproof Level      | IP65                                 |
| Working Environment   | Indoor / Outdoor waterproof          |
| Flow Rate             | 40 people per minute                 |
| LED Indicator         | Unique blue, green and red LED strip |
| Infrared Sensor       | 2 pairs (optional) up or down        |
| Emergency             | Automatic arm open when power off    |
| Communication         | Dry contact, Relay signal, RS485     |
| Flexibility           | Integrate with any access control    |

#### Front View

Side View

Top View