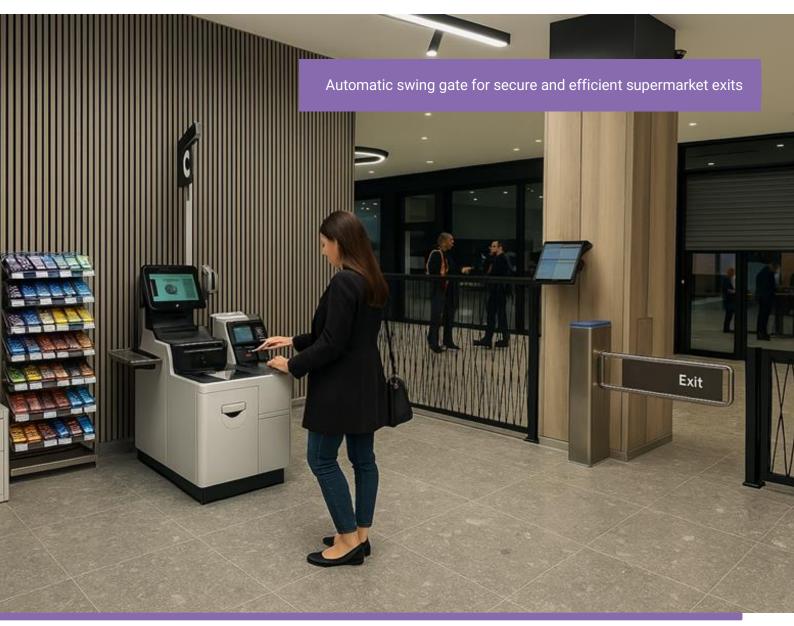

# **AUTOMATIC SWING GATE**

## **Automatic Swing Gate**

Automatic swing gate stands out for its exquisite design and striking beauty, making it the most attractive feature at first glance. It offers optional sensors, as well as plexiglass or steel arms.

The cabinet, with a 230mm width, allows easy installation of any RFID card reader or barcode scanner directly on the gate.

Additionally, a single unit can support a 900mm arm, accommodating wide passageways and ensuring accessibility for wheelchair users or pedestrians with large luggage.

#### **Features**

- One-way or two-way operation
- Compatible with all access control systems
- Passage width extendable up to 900mm
- Optional sensor integration
- > Smooth, low-noise operation
- LED indicators (blue, green, red) show pass status
- ▶ IP65 waterproof rating suitable for indoor and outdoor use
- > Emergency release arms open automatically for fire safety
- Easy installation and maintenance