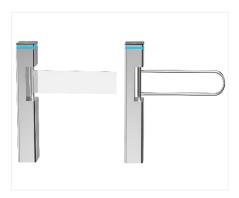

## **Automatic Swing Gate**

Automatic swing gate stands out for its exquisite design and striking beauty, making it the most attractive feature at first glance. It offers optional sensors, as well as plexiglass or steel arms.

#### **Features**

- One-way or two-way operation
- Compatible with all access control systems
- Passage width extendable up to 900mm
- Optional sensor integration
- > Smooth, low-noise operation
- LED indicators (blue, green, red) show pass status
- ▶ IP65 waterproof rating suitable for indoor and outdoor use
- > Emergency release arms open automatically for fire safety
- Easy installation and maintenance