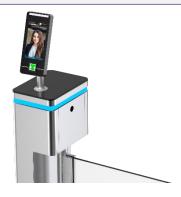

The cabinet, with a 230mm width, allows easy installation of any RFID card reader or barcode scanner directly on the gate.

Additionally, a single unit can support a 900mm arm, accommodating wide passageways and ensuring accessibility for wheelchair users or pedestrians with large luggage.

Safety Requirements Arm Opens Automatically

Card Solution (Optional)

QR/Barcode Solution (Optional)

Biometric Solution (Optional)

Remote Control

**Touchless Button** 

Card

QR Code

**Fingerprint** 

Face

Palm Vein

| Specifications        |                                      |
|-----------------------|--------------------------------------|
| Туре                  | Automatic Swing Gate                 |
| Framework Material    | Stainless Steel + Tempered glass     |
| Arm material          | Stainless steel or plexiglass        |
| Dimension             | 230* 165 * 1050mm                    |
| Net Weight            | 25kg/pcs                             |
| Passage Width         | ≤900mm                               |
| Passing Direction     | Single directional / Bi-directional  |
| MCBF                  | 10 million                           |
| Power Supply          | AC220V/110V, 50/60Hz                 |
| Operation Voltage     | 24V DC                               |
| Power Consumption     | 40W                                  |
| Operation Temperature | -20 °C - 75 °C                       |
| Operation Humidity    | 0 ~ 95% (No freeze)                  |
| Waterproof Level      | IP65                                 |
| Working Environment   | Indoor / Outdoor waterproof          |
| Flow Rate             | 40 people per minute                 |
| LED Indicator         | Unique blue, green and red LED strip |
| Infrared Sensor       | 2 pairs (optional) up or down        |
| Emergency             | Automatic arm open when power off    |
| Communication         | Dry contact, Relay signal, RS485     |
| Flexibility           | Integrate with any access control    |