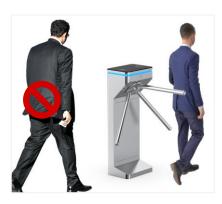

## **Tripod Turnstile**

The ST-36 is the slimmest tripod turnstile in its class, combining cost-effectiveness with a sleek, modern design. It ensures secure, one-person access and prevents unauthorized trailing.

Compact dimensions

Safety Requirements
Arms Drop Down

Sturdy Bottom, No Shaking

**LED Indicator** 

Single / Bi-directional

Anti-trailing Function (one person can pass at one time)

Address: Petra Kobeka 15 51000 Rijeka, Croatia T: +385 051 254 135