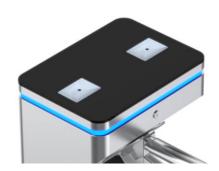

Web: www.mai.hr Mail: sales@mai.hr

Card Solution (Optional)

QR/Barcode Solution (Optional)

Biometric Solution (Optional)

Remote Control

**Touchless Button** 

Card

QR Code

Fingerprint

Face

Palm Vein

| Specifications        |                                                             |
|-----------------------|-------------------------------------------------------------|
| Model                 | ST-36                                                       |
| Туре                  | Tripod Turnstile                                            |
| Framework Material    | Stainless Steel + Black tempered glass                      |
| Dimension             | 360*260*980mm                                               |
| Net Weight            | 35kg/pcs                                                    |
| Passage Width         | 550mm (arm 500mm)                                           |
| Passing Direction     | Single directional / Bi-directional                         |
| MCBF                  | 10 million                                                  |
| Power Supply          | AC220V/110V, 50/60Hz                                        |
| Operation Voltage     | 24V DC                                                      |
| Power Consumption     | 40W                                                         |
| Operation Temperature | -20 °C - 75 °C                                              |
| Operation Humidity    | 0 ~ 95% (No freeze)                                         |
| Working Environment   | Indoor / Outdoor waterproof                                 |
| Flow Rate             | 40 people per minute                                        |
| LED Indicator         | Two LED indicators on top:<br>green → entry, red × no entry |
| Emergency             | Automatic arm open when power off                           |
| Communication         | Dry contact, Relay signal, RS485                            |
| Flexibility           | Integrate with any access control                           |