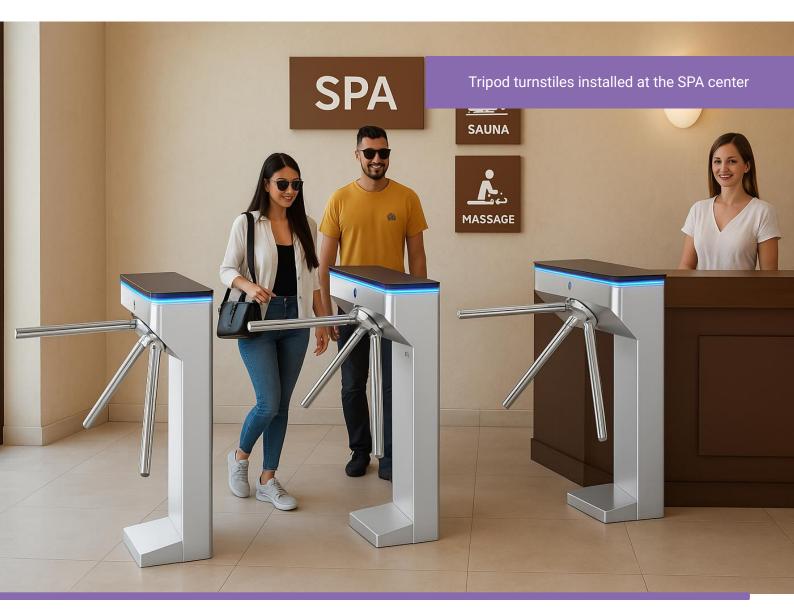

## **Tripod Turnstile**

The ST-36 is the slimmest tripod turnstile in its class, combining cost-effectiveness with a sleek, modern design. It ensures secure, one-person access and prevents unauthorized trailing.

Featuring a high-quality black tempered glass top and a full stainless-steel body accented with a vibrant LED light bar, it offers both functionality and striking aesthetics.

M.A.I. Solutions VAT ID: HR23142525757 Address: Petra Kobeka 15 51000 Rijeka, Croatia T: +385 051 254 135