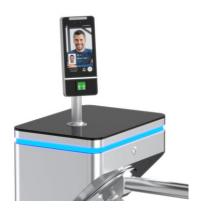

Web: www.mai.hr Mail: sales@mai.hr

Card Solution (Optional)

QR/Barcode Solution (Optional)

Biometric Solution (Optional)

Remote Control

**Touchless Button** 

Card

QR Code

Fingerprint

Face

Palm Vein

| Specifications        |                                                             |
|-----------------------|-------------------------------------------------------------|
| Model                 | ST-36                                                       |
| Туре                  | Tripod Turnstile                                            |
| Framework Material    | Stainless Steel + Black tempered glass                      |
| Dimension             | 360*260*980mm                                               |
| Net Weight            | 35kg/pcs                                                    |
| Passage Width         | 550mm (arm 500mm)                                           |
| Passing Direction     | Single directional / Bi-directional                         |
| MCBF                  | 10 million                                                  |
| Power Supply          | AC220V/110V, 50/60Hz                                        |
| Operation Voltage     | 24V DC                                                      |
| Power Consumption     | 40W                                                         |
| Operation Temperature | -20 °C - 75 °C                                              |
| Operation Humidity    | 0 ~ 95% (No freeze)                                         |
| Working Environment   | Indoor / Outdoor waterproof                                 |
| Flow Rate             | 40 people per minute                                        |
| LED Indicator         | Two LED indicators on top:<br>green → entry, red × no entry |
| Emergency             | Automatic arm open when power off                           |
| Communication         | Dry contact, Relay signal, RS485                            |
| Flexibility           | Integrate with any access control                           |