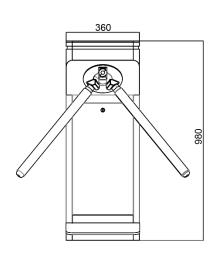

## Dimensions

Front View

Top View

Side View

M.A.I. Solutions VAT ID: HR23142525757 Address: Petra Kobeka 15 51000 Rijeka, Croatia T: +385 051 254 135

**Web:** www.mai.hr **Mail:** sales@mai.hr

Fingerprint

Face

Palm Vein

| Specifications        |                                                             |
|-----------------------|-------------------------------------------------------------|
| Model                 | ST-36                                                       |
| Туре                  | Tripod Turnstile                                            |
| Framework Material    | Stainless Steel + Black tempered glass                      |
| Dimension             | 360*260*980mm                                               |
| Net Weight            | 35kg/pcs                                                    |
| Passage Width         | 550mm (arm 500mm)                                           |
| Passing Direction     | Single directional / Bi-directional                         |
| MCBF                  | 10 million                                                  |
| Power Supply          | AC220V/110V, 50/60Hz                                        |
| Operation Voltage     | 24V DC                                                      |
| Power Consumption     | 40W                                                         |
| Operation Temperature | -20 °C - 75 °C                                              |
| Operation Humidity    | 0 ~ 95% (No freeze)                                         |
| Working Environment   | Indoor / Outdoor waterproof                                 |
| Flow Rate             | 40 people per minute                                        |
| LED Indicator         | Two LED indicators on top:<br>green → entry, red × no entry |
| Emergency             | Automatic arm open when power off                           |
| Communication         | Dry contact, Relay signal, RS485                            |
| Flexibility           | Integrate with any access control                           |