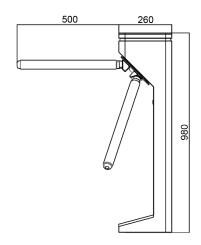

## Dimensions

Front View

Top View

Side View

M.A.I. Solutions VAT ID: HR23142525757 Address: Petra Kobeka 15 51000 Rijeka, Croatia T: +385 051 254 135

**Web:** www.mai.hr **Mail:** sales@mai.hr

Fingerprint

Face

Palm Vein

| Specifications        |                                                             |
|-----------------------|-------------------------------------------------------------|
| Model                 | ST-36                                                       |
| Туре                  | Tripod Turnstile                                            |
| Framework Material    | Stainless Steel + Black tempered glass                      |
| Dimension             | 360*260*980mm                                               |
| Net Weight            | 35kg/pcs                                                    |
| Passage Width         | 550mm (arm 500mm)                                           |
| Passing Direction     | Single directional / Bi-directional                         |
| MCBF                  | 10 million                                                  |
| Power Supply          | AC220V/110V, 50/60Hz                                        |
| Operation Voltage     | 24V DC                                                      |
| Power Consumption     | 40W                                                         |
| Operation Temperature | -20 °C - 75 °C                                              |
| Operation Humidity    | 0 ~ 95% (No freeze)                                         |
| Working Environment   | Indoor / Outdoor waterproof                                 |
| Flow Rate             | 40 people per minute                                        |
| LED Indicator         | Two LED indicators on top:<br>green → entry, red × no entry |
| Emergency             | Automatic arm open when power off                           |
| Communication         | Dry contact, Relay signal, RS485                            |
| Flexibility           | Integrate with any access control                           |