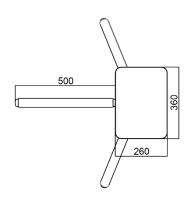

## Dimensions

Front View

Top View

Side View

M.A.I. Solutions VAT ID: HR23142525757 Address: Petra Kobeka 15 51000 Rijeka, Croatia T: +385 051 254 135

**Web:** www.mai.hr **Mail:** sales@mai.hr

Fingerprint

Face

Palm Vein

| Specifications        |                                                             |
|-----------------------|-------------------------------------------------------------|
| Model                 | ST-36                                                       |
| Туре                  | Tripod Turnstile                                            |
| Framework Material    | Stainless Steel + Black tempered glass                      |
| Dimension             | 360*260*980mm                                               |
| Net Weight            | 35kg/pcs                                                    |
| Passage Width         | 550mm (arm 500mm)                                           |
| Passing Direction     | Single directional / Bi-directional                         |
| MCBF                  | 10 million                                                  |
| Power Supply          | AC220V/110V, 50/60Hz                                        |
| Operation Voltage     | 24V DC                                                      |
| Power Consumption     | 40W                                                         |
| Operation Temperature | -20 °C - 75 °C                                              |
| Operation Humidity    | 0 ~ 95% (No freeze)                                         |
| Working Environment   | Indoor / Outdoor waterproof                                 |
| Flow Rate             | 40 people per minute                                        |
| LED Indicator         | Two LED indicators on top:<br>green → entry, red × no entry |
| Emergency             | Automatic arm open when power off                           |
| Communication         | Dry contact, Relay signal, RS485                            |
| Flexibility           | Integrate with any access control                           |