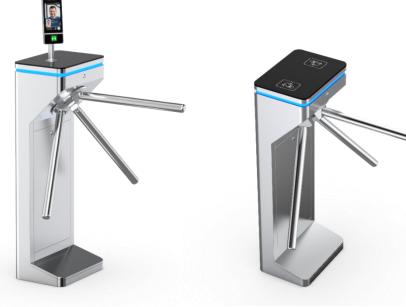

# **TRIPOD TURNSTILE**

**ST-36**Tripod Turnstile

## **Tripod Turnstile**

The ST-36 is the slimmest tripod turnstile in its class, combining cost-effectiveness with a sleek, modern design. It ensures secure, one-person access and prevents unauthorized trailing.

Featuring a high-quality black tempered glass top and a full stainless-steel body accented with a vibrant LED light bar, it offers both functionality and striking aesthetics.

M.A.I. Solutions VAT ID: HR23142525757 Address: Petra Kobeka 15 51000 Rijeka, Croatia T: +385 051 254 135