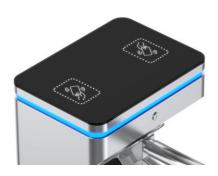

Web: www.mai.hr Mail: sales@mai.hr

Card Solution (Optional)

QR/Barcode Solution (Optional)

Biometric Solution (Optional)

Remote Control

**Touchless Button** 

Card

QR Code

Fingerprint

Face

Palm Vein

| Specifications        |                                                             |
|-----------------------|-------------------------------------------------------------|
| Model                 | ST-36                                                       |
| Туре                  | Tripod Turnstile                                            |
| Framework Material    | Stainless Steel + Black tempered glass                      |
| Dimension             | 360*260*980mm                                               |
| Net Weight            | 35kg/pcs                                                    |
| Passage Width         | 550mm (arm 500mm)                                           |
| Passing Direction     | Single directional / Bi-directional                         |
| MCBF                  | 10 million                                                  |
| Power Supply          | AC220V/110V, 50/60Hz                                        |
| Operation Voltage     | 24V DC                                                      |
| Power Consumption     | 40W                                                         |
| Operation Temperature | -20 °C - 75 °C                                              |
| Operation Humidity    | 0 ~ 95% (No freeze)                                         |
| Working Environment   | Indoor / Outdoor waterproof                                 |
| Flow Rate             | 40 people per minute                                        |
| LED Indicator         | Two LED indicators on top:<br>green → entry, red × no entry |
| Emergency             | Automatic arm open when power off                           |
| Communication         | Dry contact, Relay signal, RS485                            |
| Flexibility           | Integrate with any access control                           |