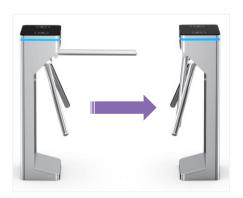

#### Features

- > Supports one-way and bi-directional operation
- Fully compatible with all access control systems
- Compact design, perfect for space-constrained areas
- > Energy-efficient with low power consumption
- Smooth, quiet, and reliable operation
- ➤ LED indicators (green/red) for clear passage status
- ▶ IP65-rated for water and dust resistance suitable for indoor and outdoor use
- Fire safety compliant arms automatically drop in emergencies

### **Customized Service**

- Customizable color to match installation environment
- > Flexible dimensions to meet specific requirements
- Logo branding available
- > Supports one-way and bi-directional operation
- Supports customized integration with various access control solutions.

Compact dimensions

Safety Requirements
Arms Drop Down

Sturdy Bottom, No Shaking

**LED Indicator** 

Single / Bi-directional

Anti-trailing Function (one person can pass at one time)

Address: Petra Kobeka 15 51000 Rijeka, Croatia T: +385 051 254 135