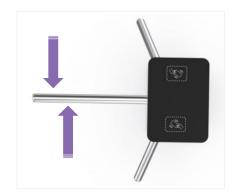

Compact dimensions

Safety Requirements
Arms Drop Down

Sturdy Bottom, No Shaking

**LED Indicator** 

Single / Bi-directional

Anti-trailing Function (one person can pass at one time)

Address: Petra Kobeka 15 51000 Rijeka, Croatia T: +385 051 254 135