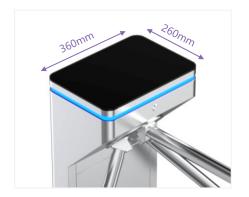

Fingerprint

Face

Palm Vein

| Specifications        |                                                             |
|-----------------------|-------------------------------------------------------------|
| Model                 | ST-36                                                       |
| Туре                  | Tripod Turnstile                                            |
| Framework Material    | Stainless Steel + Black tempered glass                      |
| Dimension             | 360*260*980mm                                               |
| Net Weight            | 35kg/pcs                                                    |
| Passage Width         | 550mm (arm 500mm)                                           |
| Passing Direction     | Single directional / Bi-directional                         |
| MCBF                  | 10 million                                                  |
| Power Supply          | AC220V/110V, 50/60Hz                                        |
| Operation Voltage     | 24V DC                                                      |
| Power Consumption     | 40W                                                         |
| Operation Temperature | -20 °C - 75 °C                                              |
| Operation Humidity    | 0 ~ 95% (No freeze)                                         |
| Working Environment   | Indoor / Outdoor waterproof                                 |
| Flow Rate             | 40 people per minute                                        |
| LED Indicator         | Two LED indicators on top:<br>green → entry, red × no entry |
| Emergency             | Automatic arm open when power off                           |
| Communication         | Dry contact, Relay signal, RS485                            |
| Flexibility           | Integrate with any access control                           |