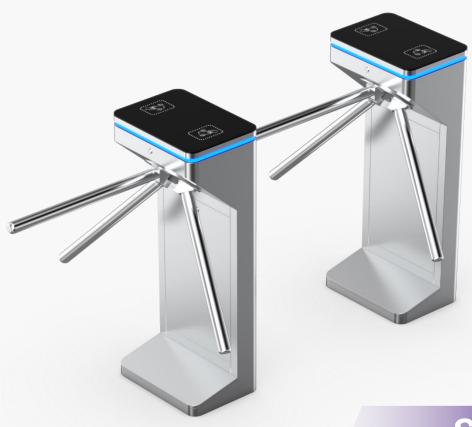

# **TRIPOD TURNSTILE**

**ST-36**Tripod Turnstile

## **Tripod Turnstile**

The ST-36 is the slimmest tripod turnstile in its class, combining cost-effectiveness with a sleek, modern design. It ensures secure, one-person access and prevents unauthorized trailing.

Featuring a high-quality black tempered glass top and a full stainless-steel body accented with a vibrant LED light bar, it offers both functionality and striking aesthetics.

M.A.I. Solutions VAT ID: HR23142525757 Address: Petra Kobeka 15 51000 Rijeka, Croatia T: +385 051 254 135