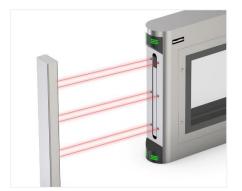

Key Features:

- LED Indicator: A built-in LED display on the top clearly shows the access status a red "X" indicates no entry, while a green signal allows passage.
- > Anti-Pinch Safety: Equipped with infrared sensors, the gate detects the presence of individuals and automatically prevents the glass arm from closing, ensuring safe operation.
- Wireless Remote Control: Easily manage entry and exit with a wireless remote, enabling convenient operation from a front desk or control station.

Infrared Sensors (Optional)

**Custom Logo** 

Wide Lane

Anti-pinch Function

LED Indicators

Safety Requirements Arms Retract Automatically

|                       | Specifications                                                         |
|-----------------------|------------------------------------------------------------------------|
| Туре                  | Optical Sliding Gate                                                   |
| Framework Material    | Stainless Steel + Tempered glass                                       |
| Tempered Glass        | 5mm thickness (standard),<br>8mm thickness (acrylic material optional) |
| Dimension             | 1200 * 220 * 1000mm                                                    |
| Net Weight            | 80kg/pcs                                                               |
| Passage Width         | ≤1000mm                                                                |
| Passing Direction     | Retractile                                                             |
| MCBF                  | 15 million                                                             |
| Power Supply          | AC220V/110V, 50/60Hz                                                   |
| Operation Voltage     | 24V DC                                                                 |
| Power Consumption     | 40W                                                                    |
| Operation Temperature | -20 °C - 75 °C                                                         |
| Operation Humidity    | 0 ~ 95% (No freeze)                                                    |
| Working Environment   | Indoor / Outdoor (shelter)                                             |
| Flow Rate             | 35 people per minute                                                   |
| LED Indicator         | green $\rightarrow$ entry, red × no entry                              |
| Infrared Sensor       | 3-6 Pairs (Optional)                                                   |
| Emergency             | Automatic arm open when power off                                      |
| Communication         | Dry contact, Relay signal, RS485                                       |
| Flexibility           | Integrate with any access control                                      |