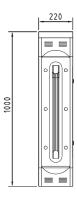

# Dimensions

#### Side View

\* The middle area of the swing gate can be customized with an OEM logo.

M.A.I. Solutions VAT ID: HR23142525757 T: +385 051 254 135

Infrared Sensors (Optional)

**Custom Logo** 

Wide Lane

Anti-pinch Function

LED Indicators

Safety Requirements Arms Retract Automatically

|                       | Specifications                                                         |
|-----------------------|------------------------------------------------------------------------|
| Туре                  | Optical Sliding Gate                                                   |
| Framework Material    | Stainless Steel + Tempered glass                                       |
| Tempered Glass        | 5mm thickness (standard),<br>8mm thickness (acrylic material optional) |
| Dimension             | 1200 * 220 * 1000mm                                                    |
| Net Weight            | 80kg/pcs                                                               |
| Passage Width         | ≤1000mm                                                                |
| Passing Direction     | Retractile                                                             |
| MCBF                  | 15 million                                                             |
| Power Supply          | AC220V/110V, 50/60Hz                                                   |
| Operation Voltage     | 24V DC                                                                 |
| Power Consumption     | 40W                                                                    |
| Operation Temperature | -20 °C - 75 °C                                                         |
| Operation Humidity    | 0 ~ 95% (No freeze)                                                    |
| Working Environment   | Indoor / Outdoor (shelter)                                             |
| Flow Rate             | 35 people per minute                                                   |
| LED Indicator         | green $\rightarrow$ entry, red × no entry                              |
| Infrared Sensor       | 3-6 Pairs (Optional)                                                   |
| Emergency             | Automatic arm open when power off                                      |
| Communication         | Dry contact, Relay signal, RS485                                       |
| Flexibility           | Integrate with any access control                                      |