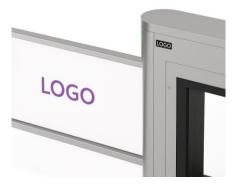

### **Customized Service**

- Customizable Design: Appearance color can be tailored to match the installation environment.
- Flexible Sizing: Dimensions can be customized to meet specific requirements.
- > Branding Options: Custom logo placement is available.
- Adjustable Arm Width: Glass arm width can be selected based on preference.
- Configurable Sensors: The number of infrared sensors can be customized as needed.

#### Side View

\* The middle area of the swing gate can be customized with an OEM logo.

M.A.I. Solutions VAT ID: HR23142525757 T: +385 051 254 135