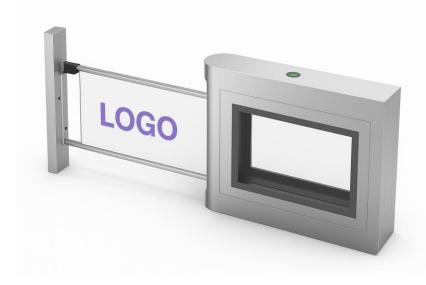

# **Optical Sliding Gate**

This premium optical sliding gate combines sleek design with robust durability, featuring a full stainless steel body and a smoothoperating glass arm that extends up to 1000mm.

Key Features:

- LED Indicator: A built-in LED display on the top clearly shows the access status a red "X" indicates no entry, while a green signal allows passage.
- > Anti-Pinch Safety: Equipped with infrared sensors, the gate detects the presence of individuals and automatically prevents the glass arm from closing, ensuring safe operation.
- Wireless Remote Control: Easily manage entry and exit with a wireless remote, enabling convenient operation from a front desk or control station.

### Features

- Compatibility: Supports integration with all types of access control systems.
- Adjustable Passage Width: Can be extended up to 1000mm for wider access.
- > Energy Efficient: Designed for low power consumption.
- Smooth & Quiet Operation: Runs with minimal noise and ensures seamless performance.
- LED Indicators: Green and red LED lights display passing status.

### **Customized Service**

- Customizable Design: Appearance color can be tailored to match the installation environment.
- Flexible Sizing: Dimensions can be customized to meet specific requirements.
- > Branding Options: Custom logo placement is available.
- Adjustable Arm Width: Glass arm width can be selected based on preference.
- Configurable Sensors: The number of infrared sensors can be customized as needed.