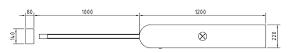

# Dimensions

#### Top View

Infrared Sensors (Optional)

**Custom Logo** 

Wide Lane

Anti-pinch Function

LED Indicators

Safety Requirements Arms Retract Automatically

|                       | Specifications                                                         |
|-----------------------|------------------------------------------------------------------------|
| Туре                  | Optical Sliding Gate                                                   |
| Framework Material    | Stainless Steel + Tempered glass                                       |
| Tempered Glass        | 5mm thickness (standard),<br>8mm thickness (acrylic material optional) |
| Dimension             | 1200 * 220 * 1000mm                                                    |
| Net Weight            | 80kg/pcs                                                               |
| Passage Width         | ≤1000mm                                                                |
| Passing Direction     | Retractile                                                             |
| MCBF                  | 15 million                                                             |
| Power Supply          | AC220V/110V, 50/60Hz                                                   |
| Operation Voltage     | 24V DC                                                                 |
| Power Consumption     | 40W                                                                    |
| Operation Temperature | -20 °C - 75 °C                                                         |
| Operation Humidity    | 0 ~ 95% (No freeze)                                                    |
| Working Environment   | Indoor / Outdoor (shelter)                                             |
| Flow Rate             | 35 people per minute                                                   |
| LED Indicator         | green $\rightarrow$ entry, red × no entry                              |
| Infrared Sensor       | 3-6 Pairs (Optional)                                                   |
| Emergency             | Automatic arm open when power off                                      |
| Communication         | Dry contact, Relay signal, RS485                                       |
| Flexibility           | Integrate with any access control                                      |