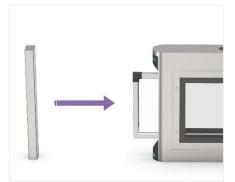

# **Optical Sliding Gate**

This premium optical sliding gate combines sleek design with robust durability, featuring a full stainless steel body and a smoothoperating glass arm that extends up to 1000mm.

### Features

- Compatibility: Supports integration with all types of access control systems.
- Adjustable Passage Width: Can be extended up to 1000mm for wider access.
- > Energy Efficient: Designed for low power consumption.
- Smooth & Quiet Operation: Runs with minimal noise and ensures seamless performance.
- LED Indicators: Green and red LED lights display passing status.