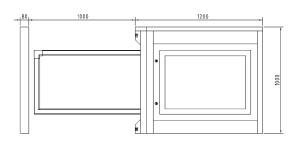

# Dimensions

#### Front View

Infrared Sensors (Optional)

**Custom Logo** 

Wide Lane

Anti-pinch Function

LED Indicators

Safety Requirements Arms Retract Automatically

|                       | Specifications                                                         |
|-----------------------|------------------------------------------------------------------------|
| Туре                  | Optical Sliding Gate                                                   |
| Framework Material    | Stainless Steel + Tempered glass                                       |
| Tempered Glass        | 5mm thickness (standard),<br>8mm thickness (acrylic material optional) |
| Dimension             | 1200 * 220 * 1000mm                                                    |
| Net Weight            | 80kg/pcs                                                               |
| Passage Width         | ≤1000mm                                                                |
| Passing Direction     | Retractile                                                             |
| MCBF                  | 15 million                                                             |
| Power Supply          | AC220V/110V, 50/60Hz                                                   |
| Operation Voltage     | 24V DC                                                                 |
| Power Consumption     | 40W                                                                    |
| Operation Temperature | -20 °C - 75 °C                                                         |
| Operation Humidity    | 0 ~ 95% (No freeze)                                                    |
| Working Environment   | Indoor / Outdoor (shelter)                                             |
| Flow Rate             | 35 people per minute                                                   |
| LED Indicator         | green $\rightarrow$ entry, red × no entry                              |
| Infrared Sensor       | 3-6 Pairs (Optional)                                                   |
| Emergency             | Automatic arm open when power off                                      |
| Communication         | Dry contact, Relay signal, RS485                                       |
| Flexibility           | Integrate with any access control                                      |