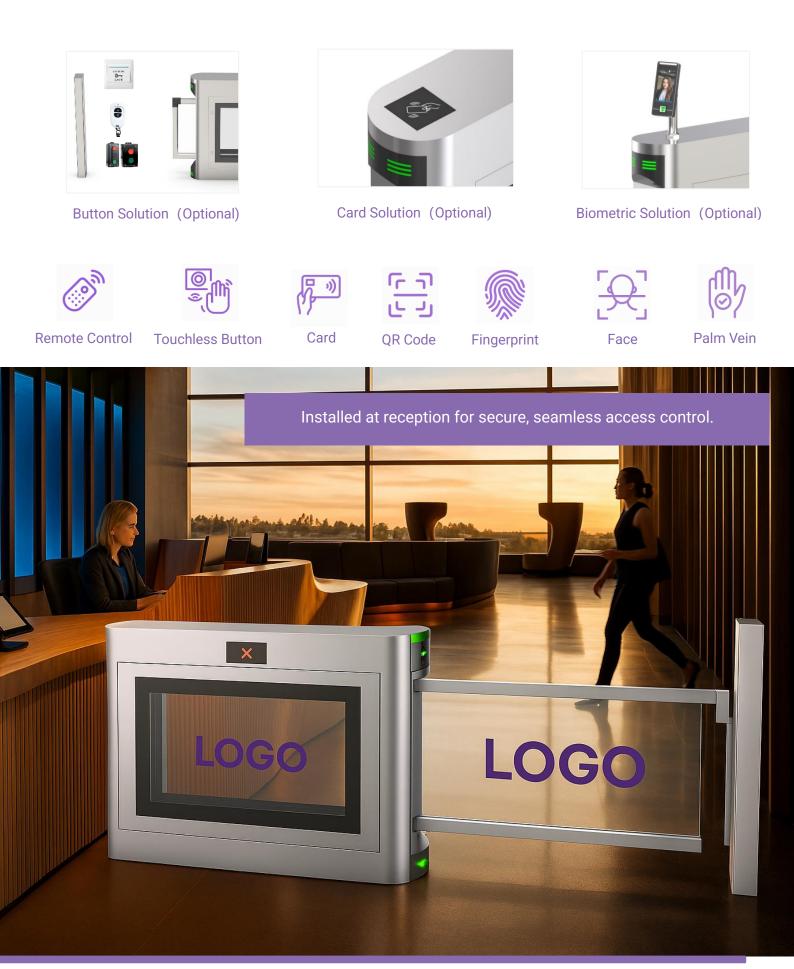

### **Customized Service**

- Customizable Design: Appearance color can be tailored to match the installation environment.
- Flexible Sizing: Dimensions can be customized to meet specific requirements.
- > Branding Options: Custom logo placement is available.
- Adjustable Arm Width: Glass arm width can be selected based on preference.
- Configurable Sensors: The number of infrared sensors can be customized as needed.

Infrared Sensors (Optional)

**Custom Logo** 

Wide Lane

Anti-pinch Function

LED Indicators

Safety Requirements Arms Retract Automatically

|                       | Specifications                                                         |
|-----------------------|------------------------------------------------------------------------|
| Туре                  | Optical Sliding Gate                                                   |
| Framework Material    | Stainless Steel + Tempered glass                                       |
| Tempered Glass        | 5mm thickness (standard),<br>8mm thickness (acrylic material optional) |
| Dimension             | 1200 * 220 * 1000mm                                                    |
| Net Weight            | 80kg/pcs                                                               |
| Passage Width         | ≤1000mm                                                                |
| Passing Direction     | Retractile                                                             |
| MCBF                  | 15 million                                                             |
| Power Supply          | AC220V/110V, 50/60Hz                                                   |
| Operation Voltage     | 24V DC                                                                 |
| Power Consumption     | 40W                                                                    |
| Operation Temperature | -20 °C - 75 °C                                                         |
| Operation Humidity    | 0 ~ 95% (No freeze)                                                    |
| Working Environment   | Indoor / Outdoor (shelter)                                             |
| Flow Rate             | 35 people per minute                                                   |
| LED Indicator         | green $\rightarrow$ entry, red × no entry                              |
| Infrared Sensor       | 3-6 Pairs (Optional)                                                   |
| Emergency             | Automatic arm open when power off                                      |
| Communication         | Dry contact, Relay signal, RS485                                       |
| Flexibility           | Integrate with any access control                                      |