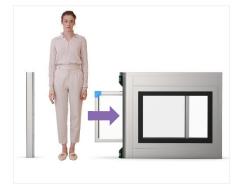

# **Optical Sliding Gate**

This premium optical sliding gate combines sleek design with robust durability, featuring a full stainless steel body and a smoothoperating glass arm that extends up to 1000mm.

### Features

- Compatibility: Supports integration with all types of access control systems.
- Adjustable Passage Width: Can be extended up to 1000mm for wider access.
- > Energy Efficient: Designed for low power consumption.
- Smooth & Quiet Operation: Runs with minimal noise and ensures seamless performance.
- LED Indicators: Green and red LED lights display passing status.