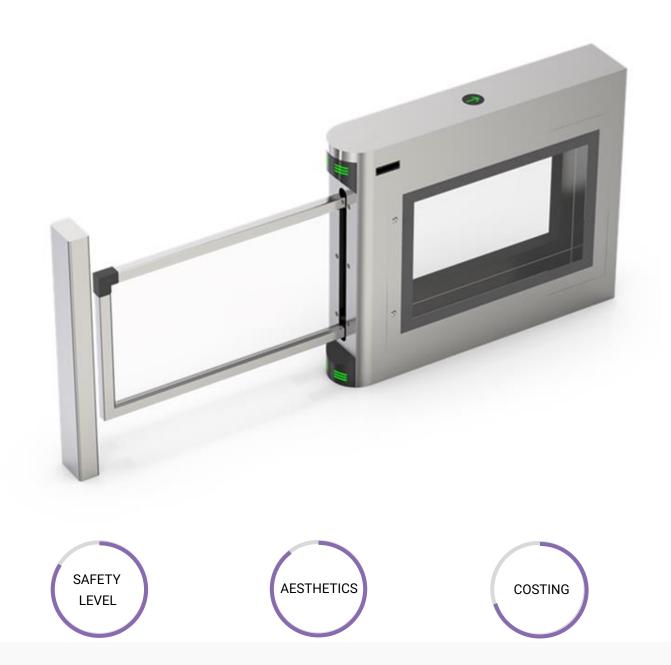

# **Optical Sliding Gate**

This premium optical sliding gate combines sleek design with robust durability, featuring a full stainless steel body and a smoothoperating glass arm that extends up to 1000mm.

### Features

- Compatibility: Supports integration with all types of access control systems.
- Adjustable Passage Width: Can be extended up to 1000mm for wider access.
- > Energy Efficient: Designed for low power consumption.
- Smooth & Quiet Operation: Runs with minimal noise and ensures seamless performance.
- LED Indicators: Green and red LED lights display passing status.