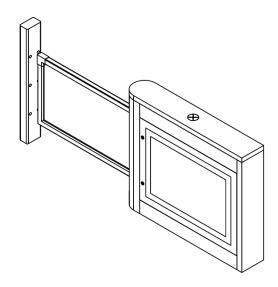

# **Optical Sliding Gate**

This premium optical sliding gate combines sleek design with robust durability, featuring a full stainless steel body and a smoothoperating glass arm that extends up to 1000mm.

Key Features:

- LED Indicator: A built-in LED display on the top clearly shows the access status a red "X" indicates no entry, while a green signal allows passage.
- > Anti-Pinch Safety: Equipped with infrared sensors, the gate detects the presence of individuals and automatically prevents the glass arm from closing, ensuring safe operation.
- Wireless Remote Control: Easily manage entry and exit with a wireless remote, enabling convenient operation from a front desk or control station.

### Features

- Compatibility: Supports integration with all types of access control systems.
- Adjustable Passage Width: Can be extended up to 1000mm for wider access.
- > Energy Efficient: Designed for low power consumption.
- Smooth & Quiet Operation: Runs with minimal noise and ensures seamless performance.
- LED Indicators: Green and red LED lights display passing status.