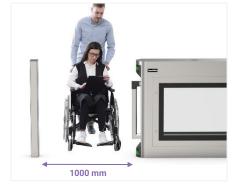

# **Optical Sliding Gate**

This premium optical sliding gate combines sleek design with robust durability, featuring a full stainless steel body and a smoothoperating glass arm that extends up to 1000mm.

### Features

- Compatibility: Supports integration with all types of access control systems.
- Adjustable Passage Width: Can be extended up to 1000mm for wider access.
- > Energy Efficient: Designed for low power consumption.
- Smooth & Quiet Operation: Runs with minimal noise and ensures seamless performance.
- LED Indicators: Green and red LED lights display passing status.