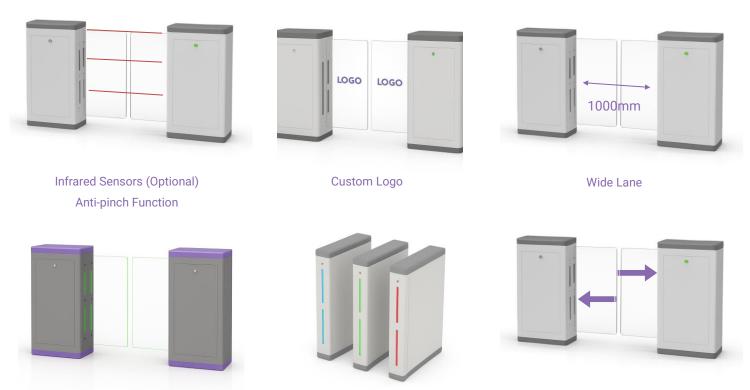

A built-in LED display on the top clearly indicates access status, enhancing user guidance and flow.

Advanced infrared sensors detect the presence of individuals, automatically preventing the glass arms from closing—ensuring safe and reliable operation at all times.

#### Features

- Compatibility: Supports integration with all types of access control systems.
- Adjustable Passage Width: Can be extended up to 1000mm for wider access.
- > Energy Efficient: Designed for low power consumption.
- Smooth & Quiet Operation: Runs with minimal noise and ensures seamless performance.
- LED Indicators: Green and red LED lights display passing status.

### **Customized Service**

- Customizable Design: Appearance color can be tailored to match the installation environment.
- Flexible Sizing: Dimensions can be customized to meet specific requirements.
- > Branding Options: Custom logo placement is available.
- Adjustable Arm Width: Glass arm width can be selected based on preference.
- Configurable Sensors: The number of infrared sensors can be customized as needed.