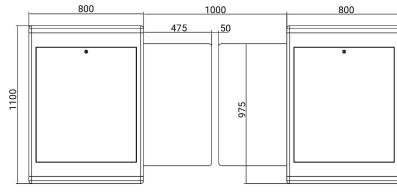

T: +385 051 254 135

Web: www.mai.hr Mail: sales@mai.hr

|                       | Specifications                            |
|-----------------------|-------------------------------------------|
| Туре                  | Optical Telescopic Gate                   |
| Framework Material    | Steel + Tempered glass                    |
| Dimension             | 2600*200*1100mm (customizable)            |
| Net Weight            | 70kg/pcs                                  |
| Passage Width         | ≤1000mm                                   |
| Passing Direction     | Retractile                                |
| MCBF                  | 15 million                                |
| Power Supply          | AC220V/110V, 50/60Hz                      |
| Operation Voltage     | 24V DC                                    |
| Power Consumption     | 40W                                       |
| Operation Temperature | -20 °C - 75 °C                            |
| Operation Humidity    | 0 ~ 95% (No freeze)                       |
| Working Environment   | Indoor / Outdoor (shelter)                |
| Flow Rate             | 35 people per minute                      |
| LED Indicator         | green $\rightarrow$ entry, red × no entry |
| Infrared Sensor       | 3-6 Pairs (Optional)                      |
| Emergency             | Automatic arm open when power off         |
| Communication         | Dry contact, Relay signal, RS485          |
| Flexibility           | Integrate with any access control         |

# Dimensions

Side View

Top View

800

Þ

1000

ŝ

M.A.I. Solutions VAT ID: HR23142525757