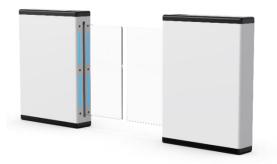

## **Optical Telescopic Gate**

This premium optical telescopic gate blends sleek aesthetics with robust performance, featuring a painted stainless steel body and smooth-operating glass arms that extend up to 1000mm.

A built-in LED display on the top clearly indicates access status, enhancing user guidance and flow.

Advanced infrared sensors detect the presence of individuals, automatically preventing the glass arms from closing—ensuring safe and reliable operation at all times.

#### Features

- Compatibility: Supports integration with all types of access control systems.
- Adjustable Passage Width: Can be extended up to 1000mm for wider access.
- > Energy Efficient: Designed for low power consumption.
- Smooth & Quiet Operation: Runs with minimal noise and ensures seamless performance.
- LED Indicators: Green and red LED lights display passing status.