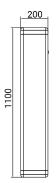

T: +385 051 254 135

Web: www.mai.hr Mail: sales@mai.hr

|                       | Specifications                            |
|-----------------------|-------------------------------------------|
| Туре                  | Optical Telescopic Gate                   |
| Framework Material    | Steel + Tempered glass                    |
| Dimension             | 2600*200*1100mm (customizable)            |
| Net Weight            | 70kg/pcs                                  |
| Passage Width         | ≤1000mm                                   |
| Passing Direction     | Retractile                                |
| MCBF                  | 15 million                                |
| Power Supply          | AC220V/110V, 50/60Hz                      |
| Operation Voltage     | 24V DC                                    |
| Power Consumption     | 40W                                       |
| Operation Temperature | -20 °C - 75 °C                            |
| Operation Humidity    | 0 ~ 95% (No freeze)                       |
| Working Environment   | Indoor / Outdoor (shelter)                |
| Flow Rate             | 35 people per minute                      |
| LED Indicator         | green $\rightarrow$ entry, red × no entry |
| Infrared Sensor       | 3-6 Pairs (Optional)                      |
| Emergency             | Automatic arm open when power off         |
| Communication         | Dry contact, Relay signal, RS485          |
| Flexibility           | Integrate with any access control         |

# Dimensions

Side View

Top View

800

Þ

1000

ŝ

M.A.I. Solutions VAT ID: HR23142525757