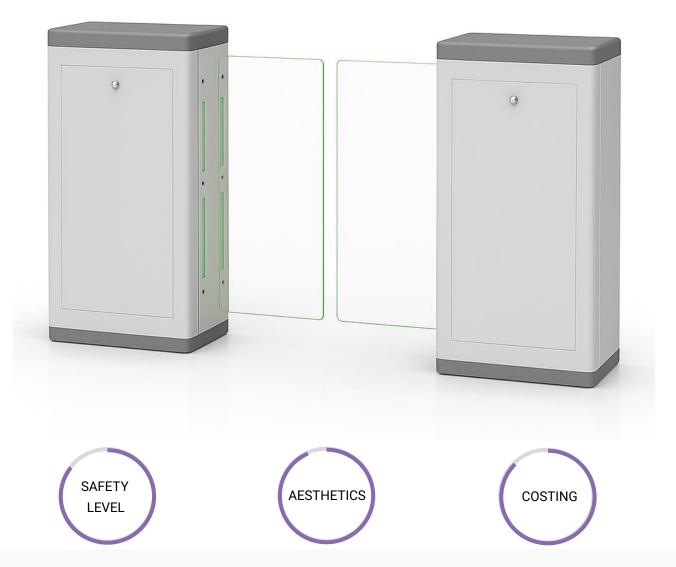

## **Optical Telescopic Gate**

This premium optical telescopic gate blends sleek aesthetics with robust performance, featuring a painted stainless steel body and smooth-operating glass arms that extend up to 1000mm.

#### Features

- Compatibility: Supports integration with all types of access control systems.
- Adjustable Passage Width: Can be extended up to 1000mm for wider access.
- > Energy Efficient: Designed for low power consumption.
- Smooth & Quiet Operation: Runs with minimal noise and ensures seamless performance.
- LED Indicators: Green and red LED lights display passing status.