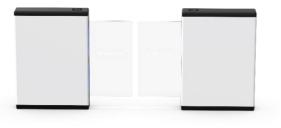

## **Optical Telescopic Gate**

This premium optical telescopic gate blends sleek aesthetics with robust performance, featuring a painted stainless steel body and smooth-operating glass arms that extend up to 1000mm.

A built-in LED display on the top clearly indicates access status, enhancing user guidance and flow.

Advanced infrared sensors detect the presence of individuals, automatically preventing the glass arms from closing—ensuring safe and reliable operation at all times.

#### Features

- Compatibility: Supports integration with all types of access control systems.
- Adjustable Passage Width: Can be extended up to 1000mm for wider access.
- > Energy Efficient: Designed for low power consumption.
- Smooth & Quiet Operation: Runs with minimal noise and ensures seamless performance.
- LED Indicators: Green and red LED lights display passing status.