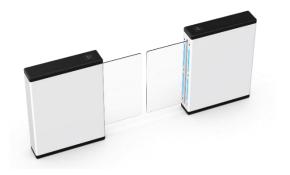

## **Optical Telescopic Gate**

This premium optical telescopic gate blends sleek aesthetics with robust performance, featuring a painted stainless steel body and smooth-operating glass arms that extend up to 1000mm.

A built-in LED display on the top clearly indicates access status, enhancing user guidance and flow.

Advanced infrared sensors detect the presence of individuals, automatically preventing the glass arms from closing—ensuring safe and reliable operation at all times.

#### Features

- Compatibility: Supports integration with all types of access control systems.
- Adjustable Passage Width: Can be extended up to 1000mm for wider access.
- > Energy Efficient: Designed for low power consumption.
- Smooth & Quiet Operation: Runs with minimal noise and ensures seamless performance.
- LED Indicators: Green and red LED lights display passing status.