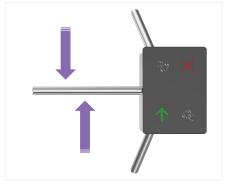

Compact dimensions

Safety Requirements Arms Drop Down

LED Indicator

Single / Bi-directional

Anti-trailing Function (one person can pass at one time)

Card Solution (Optional)

QR/Barcode Solution (Optional)

**Biometric Solution (Optional)** 

M.A.I. Solutions VAT ID: HR23142525757 Address: Petra Kobeka 15 51000 Rijeka, Croatia T: +385 051 254 135

Web: www.mai.hr Mail: sales@mai.hr

| Specifications        |                                                                             |
|-----------------------|-----------------------------------------------------------------------------|
| Model                 | ST-38                                                                       |
| Туре                  | Tripod Turnstile                                                            |
| Framework Material    | Stainless Steel + High end black painting                                   |
| Dimension             | 380*280*1000mm                                                              |
| Net Weight            | 35kg/pcs                                                                    |
| Passage Width         | 550mm (arm 500mm)                                                           |
| Passing Direction     | Single directional / Bi-directional                                         |
| MCBF                  | 10 million                                                                  |
| Power Supply          | AC220V/110V, 50/60Hz                                                        |
| Operation Voltage     | 24V DC                                                                      |
| Power Consumption     | 40W                                                                         |
| Operation Temperature | -20 °C - 75 °C                                                              |
| Operation Humidity    | 0 ~ 95% (No freeze)                                                         |
| Working Environment   | Indoor / Outdoor waterproof                                                 |
| Flow Rate             | 40 people per minute                                                        |
| LED Indicator         | Two LED indicators on top: green $\rightarrow$ entry, red $\times$ no entry |
| Emergency             | Automatic arm open when power off                                           |
| Communication         | Dry contact, Relay signal, RS485                                            |
| Flexibility           | Integrate with any access control                                           |