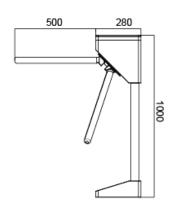

M.A.I. Solutions VAT ID: HR23142525757 Address: Petra Kobeka 15 51000 Rijeka, Croatia T: +385 051 254 135

Web: www.mai.hr Mail: sales@mai.hr

| Specifications        |                                                                             |
|-----------------------|-----------------------------------------------------------------------------|
| Model                 | ST-38                                                                       |
| Туре                  | Tripod Turnstile                                                            |
| Framework Material    | Stainless Steel + High end black painting                                   |
| Dimension             | 380*280*1000mm                                                              |
| Net Weight            | 35kg/pcs                                                                    |
| Passage Width         | 550mm (arm 500mm)                                                           |
| Passing Direction     | Single directional / Bi-directional                                         |
| MCBF                  | 10 million                                                                  |
| Power Supply          | AC220V/110V, 50/60Hz                                                        |
| Operation Voltage     | 24V DC                                                                      |
| Power Consumption     | 40W                                                                         |
| Operation Temperature | -20 °C - 75 °C                                                              |
| Operation Humidity    | 0 ~ 95% (No freeze)                                                         |
| Working Environment   | Indoor / Outdoor waterproof                                                 |
| Flow Rate             | 40 people per minute                                                        |
| LED Indicator         | Two LED indicators on top: green $\rightarrow$ entry, red $\times$ no entry |
| Emergency             | Automatic arm open when power off                                           |
| Communication         | Dry contact, Relay signal, RS485                                            |
| Flexibility           | Integrate with any access control                                           |

### Dimensions

Front View

Top View

280

Side View

M.A.I. Solutions VAT ID: HR23142525757 Address: Petra Kobeka 15 51000 Rijeka, Croatia T: +385 051 254 135