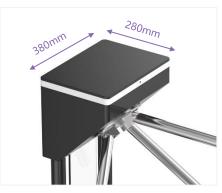

M.A.I. Solutions VAT ID: HR23142525757 Address: Petra Kobeka 15 51000 Rijeka, Croatia T: +385 051 254 135

Web: www.mai.hr Mail: sales@mai.hr

| Specifications        |                                                                             |
|-----------------------|-----------------------------------------------------------------------------|
| Model                 | ST-38                                                                       |
| Туре                  | Tripod Turnstile                                                            |
| Framework Material    | Stainless Steel + High end black painting                                   |
| Dimension             | 380*280*1000mm                                                              |
| Net Weight            | 35kg/pcs                                                                    |
| Passage Width         | 550mm (arm 500mm)                                                           |
| Passing Direction     | Single directional / Bi-directional                                         |
| MCBF                  | 10 million                                                                  |
| Power Supply          | AC220V/110V, 50/60Hz                                                        |
| Operation Voltage     | 24V DC                                                                      |
| Power Consumption     | 40W                                                                         |
| Operation Temperature | -20 °C - 75 °C                                                              |
| Operation Humidity    | 0 ~ 95% (No freeze)                                                         |
| Working Environment   | Indoor / Outdoor waterproof                                                 |
| Flow Rate             | 40 people per minute                                                        |
| LED Indicator         | Two LED indicators on top: green $\rightarrow$ entry, red $\times$ no entry |
| Emergency             | Automatic arm open when power off                                           |
| Communication         | Dry contact, Relay signal, RS485                                            |
| Flexibility           | Integrate with any access control                                           |

### Dimensions

Front View

Top View

280

Side View

M.A.I. Solutions VAT ID: HR23142525757 Address: Petra Kobeka 15 51000 Rijeka, Croatia T: +385 051 254 135