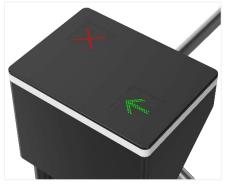

Compact dimensions

Safety Requirements Arms Drop Down

LED Indicator

Single / Bi-directional

Anti-trailing Function (one person can pass at one time)

Card Solution (Optional)

QR/Barcode Solution (Optional)

**Biometric Solution (Optional)** 

M.A.I. Solutions VAT ID: HR23142525757 Address: Petra Kobeka 15 51000 Rijeka, Croatia T: +385 051 254 135

Web: www.mai.hr Mail: sales@mai.hr

| Specifications        |                                                                             |
|-----------------------|-----------------------------------------------------------------------------|
| Model                 | ST-38                                                                       |
| Туре                  | Tripod Turnstile                                                            |
| Framework Material    | Stainless Steel + High end black painting                                   |
| Dimension             | 380*280*1000mm                                                              |
| Net Weight            | 35kg/pcs                                                                    |
| Passage Width         | 550mm (arm 500mm)                                                           |
| Passing Direction     | Single directional / Bi-directional                                         |
| MCBF                  | 10 million                                                                  |
| Power Supply          | AC220V/110V, 50/60Hz                                                        |
| Operation Voltage     | 24V DC                                                                      |
| Power Consumption     | 40W                                                                         |
| Operation Temperature | -20 °C - 75 °C                                                              |
| Operation Humidity    | 0 ~ 95% (No freeze)                                                         |
| Working Environment   | Indoor / Outdoor waterproof                                                 |
| Flow Rate             | 40 people per minute                                                        |
| LED Indicator         | Two LED indicators on top: green $\rightarrow$ entry, red $\times$ no entry |
| Emergency             | Automatic arm open when power off                                           |
| Communication         | Dry contact, Relay signal, RS485                                            |
| Flexibility           | Integrate with any access control                                           |