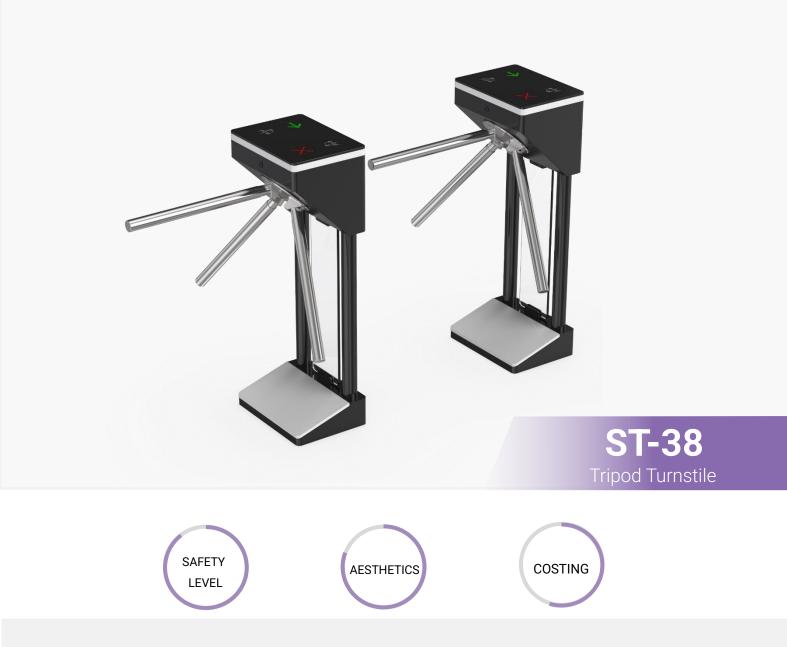

## **Tripod Turnstile**

The ST-38 is the slimmest tripod turnstile, offering a cost-effective solution with an elegant and modern design. It ensures singleperson entry, providing a high level of security to prevent unauthorized access or tailgating.

Featuring a classic black-and-white color scheme, the ST-38 combines timeless aesthetics with reliable functionality—making it an ideal choice for high-end environments.