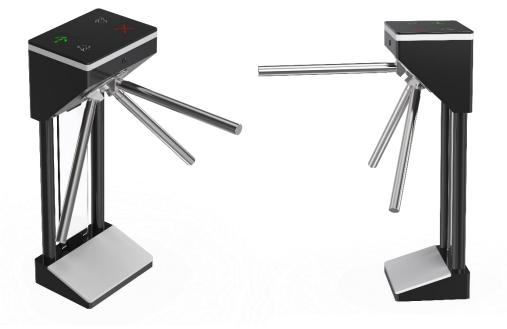

## **Tripod Turnstile**

The ST-38 is the slimmest tripod turnstile, offering a cost-effective solution with an elegant and modern design. It ensures singleperson entry, providing a high level of security to prevent unauthorized access or tailgating.

Featuring a classic black-and-white color scheme, the ST-38 combines timeless aesthetics with reliable functionality—making it an ideal choice for high-end environments.