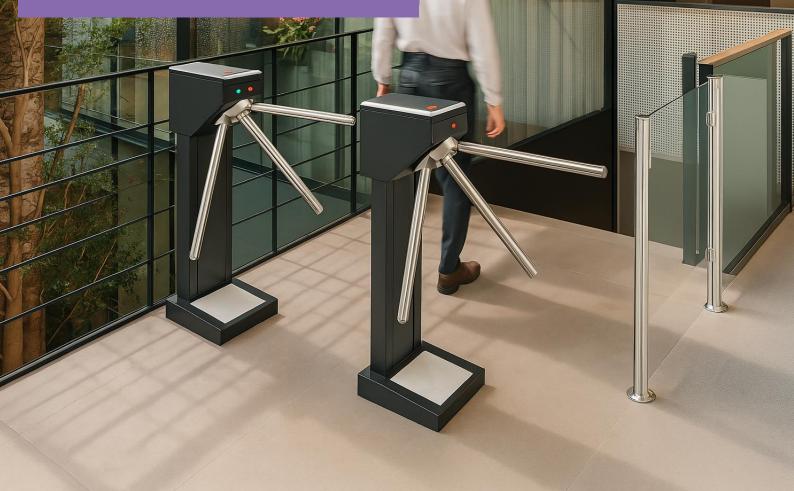

## **Tripod Turnstile**

The ST-38 is the slimmest tripod turnstile, offering a cost-effective solution with an elegant and modern design. It ensures singleperson entry, providing a high level of security to prevent unauthorized access or tailgating.

Featuring a classic black-and-white color scheme, the ST-38 combines timeless aesthetics with reliable functionality—making it an ideal choice for high-end environments.