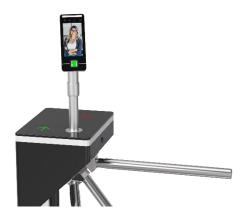

## **Tripod Turnstile**

The ST-38 is the slimmest tripod turnstile, offering a cost-effective solution with an elegant and modern design. It ensures singleperson entry, providing a high level of security to prevent unauthorized access or tailgating.

Featuring a classic black-and-white color scheme, the ST-38 combines timeless aesthetics with reliable functionality—making it an ideal choice for high-end environments.

Compact dimensions

Safety Requirements Arms Drop Down

LED Indicator

Single / Bi-directional

Anti-trailing Function (one person can pass at one time)

Card Solution (Optional)

QR/Barcode Solution (Optional)

**Biometric Solution (Optional)** 