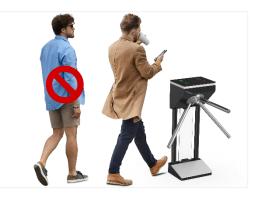

## **Tripod Turnstile**

The ST-38 is the slimmest tripod turnstile, offering a cost-effective solution with an elegant and modern design. It ensures singleperson entry, providing a high level of security to prevent unauthorized access or tailgating.

Featuring a classic black-and-white color scheme, the ST-38 combines timeless aesthetics with reliable functionality—making it an ideal choice for high-end environments.