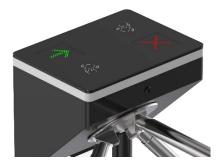

Compact dimensions

Safety Requirements Arms Drop Down

LED Indicator

Single / Bi-directional

Anti-trailing Function (one person can pass at one time)

Card Solution (Optional)

QR/Barcode Solution (Optional)

**Biometric Solution (Optional)** 

M.A.I. Solutions VAT ID: HR23142525757 Address: Petra Kobeka 15 51000 Rijeka, Croatia T: +385 051 254 135

Web: www.mai.hr Mail: sales@mai.hr

| Specifications        |                                                                             |
|-----------------------|-----------------------------------------------------------------------------|
| Model                 | ST-38                                                                       |
| Туре                  | Tripod Turnstile                                                            |
| Framework Material    | Stainless Steel + High end black painting                                   |
| Dimension             | 380*280*1000mm                                                              |
| Net Weight            | 35kg/pcs                                                                    |
| Passage Width         | 550mm (arm 500mm)                                                           |
| Passing Direction     | Single directional / Bi-directional                                         |
| MCBF                  | 10 million                                                                  |
| Power Supply          | AC220V/110V, 50/60Hz                                                        |
| Operation Voltage     | 24V DC                                                                      |
| Power Consumption     | 40W                                                                         |
| Operation Temperature | -20 °C - 75 °C                                                              |
| Operation Humidity    | 0 ~ 95% (No freeze)                                                         |
| Working Environment   | Indoor / Outdoor waterproof                                                 |
| Flow Rate             | 40 people per minute                                                        |
| LED Indicator         | Two LED indicators on top: green $\rightarrow$ entry, red $\times$ no entry |
| Emergency             | Automatic arm open when power off                                           |
| Communication         | Dry contact, Relay signal, RS485                                            |
| Flexibility           | Integrate with any access control                                           |