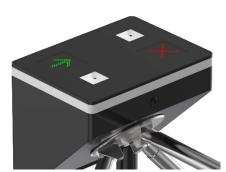

Compact dimensions

Safety Requirements Arms Drop Down

LED Indicator

Single / Bi-directional

Anti-trailing Function (one person can pass at one time)

Card Solution (Optional)

QR/Barcode Solution (Optional)

**Biometric Solution (Optional)** 

M.A.I. Solutions VAT ID: HR23142525757 Address: Petra Kobeka 15 51000 Rijeka, Croatia T: +385 051 254 135

Web: www.mai.hr Mail: sales@mai.hr

| Specifications        |                                                                             |
|-----------------------|-----------------------------------------------------------------------------|
| Model                 | ST-38                                                                       |
| Туре                  | Tripod Turnstile                                                            |
| Framework Material    | Stainless Steel + High end black painting                                   |
| Dimension             | 380*280*1000mm                                                              |
| Net Weight            | 35kg/pcs                                                                    |
| Passage Width         | 550mm (arm 500mm)                                                           |
| Passing Direction     | Single directional / Bi-directional                                         |
| MCBF                  | 10 million                                                                  |
| Power Supply          | AC220V/110V, 50/60Hz                                                        |
| Operation Voltage     | 24V DC                                                                      |
| Power Consumption     | 40W                                                                         |
| Operation Temperature | -20 °C - 75 °C                                                              |
| Operation Humidity    | 0 ~ 95% (No freeze)                                                         |
| Working Environment   | Indoor / Outdoor waterproof                                                 |
| Flow Rate             | 40 people per minute                                                        |
| LED Indicator         | Two LED indicators on top: green $\rightarrow$ entry, red $\times$ no entry |
| Emergency             | Automatic arm open when power off                                           |
| Communication         | Dry contact, Relay signal, RS485                                            |
| Flexibility           | Integrate with any access control                                           |