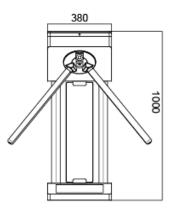

M.A.I. Solutions VAT ID: HR23142525757 Address: Petra Kobeka 15 51000 Rijeka, Croatia T: +385 051 254 135

Web: www.mai.hr Mail: sales@mai.hr

| Specifications        |                                                                             |
|-----------------------|-----------------------------------------------------------------------------|
| Model                 | ST-38                                                                       |
| Туре                  | Tripod Turnstile                                                            |
| Framework Material    | Stainless Steel + High end black painting                                   |
| Dimension             | 380*280*1000mm                                                              |
| Net Weight            | 35kg/pcs                                                                    |
| Passage Width         | 550mm (arm 500mm)                                                           |
| Passing Direction     | Single directional / Bi-directional                                         |
| MCBF                  | 10 million                                                                  |
| Power Supply          | AC220V/110V, 50/60Hz                                                        |
| Operation Voltage     | 24V DC                                                                      |
| Power Consumption     | 40W                                                                         |
| Operation Temperature | -20 °C - 75 °C                                                              |
| Operation Humidity    | 0 ~ 95% (No freeze)                                                         |
| Working Environment   | Indoor / Outdoor waterproof                                                 |
| Flow Rate             | 40 people per minute                                                        |
| LED Indicator         | Two LED indicators on top: green $\rightarrow$ entry, red $\times$ no entry |
| Emergency             | Automatic arm open when power off                                           |
| Communication         | Dry contact, Relay signal, RS485                                            |
| Flexibility           | Integrate with any access control                                           |

### Dimensions

Front View

Top View

280

Side View

M.A.I. Solutions VAT ID: HR23142525757 Address: Petra Kobeka 15 51000 Rijeka, Croatia T: +385 051 254 135